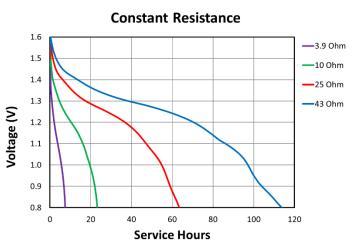

# PROCELL®

PROFESSIONAL BATTERIES
Procell Professional batteries
Berkshire Corporate Park
Phone: 1-800-544-5454 (Toll-free)
www.procell.com

Delivered capacity is dependent on the applied load, operating temperature and cut-off voltage. Please refer to the charts and dischargedata shown for examples of the energy/service life that the battery will provide for various load conditions.

### TYPICAL PERFORMANCE