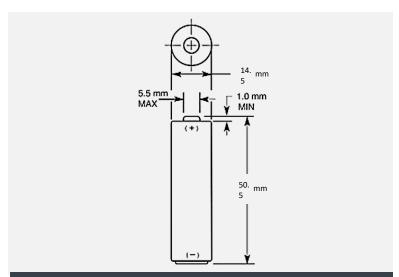

## ALKALINE-MANGANESE DIOXIDE BATTERY

Size: AA (LR6) PC1500

Dimensions shown are IEC standards

### PHYSICAL CHARACTERISTICS

Typical weight 24.7 g (0.9 oz)

Typical volume
 8.4 cm³ (0.5 in³)

Terminals