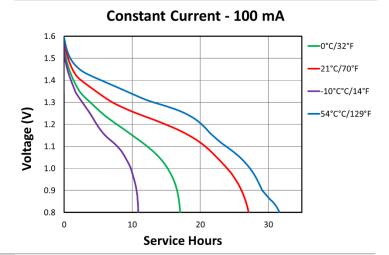

### TYPICAL PERFORMANCE

# PROCELL®

PROFESSIONAL BATTERIES
Procell Professional batteries
Berkshire Corporate Park
Phone: 1-800-544-5454 (Toll-free)
www.procell.com

Delivered capacity is dependent on the applied load, operating temperature and cut-off voltage. Please refer to the charts and dischargedata shown for examples of the energy/service life that the battery will provide for various load conditions.