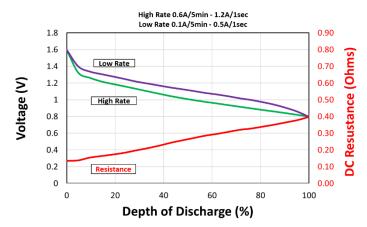

### **Typical Internal Resistance**

# PROCELL®

PROFESSIONAL BATTERIES
Procell Professional batteries
Berkshire Corporate Park
Phone: 1-800-544-5454 (Toll-free)
www.procell.com

Delivered capacity is dependent on the applied load, operating temperature and cut-off voltage. Please refer to the charts and dischargedata shown for examples of the energy/service life that the battery will provide for various load conditions.