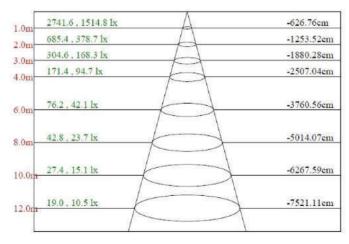

## Lux Chart

160 Don Park Road, Unit #3 Markham, ON L3R 1C3 www.energreentechnologies.com Phone: 905-479-5999 Fax: 905-479-5997

#### **Photometrics**