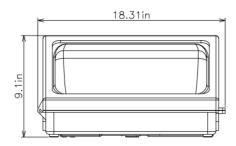

# 60w LED Wall Pack



**Specifications** 

Input Voltage: 100-277VAC Power: 60W Lumen Efficiency: 120lm/w Lumen Output: 7200lm CCT: 4000K, 5000K (stock) CRI: Ra>70 LED Chip Type: Nichia Operating Temperature: -40°C~60°C Power Factor: >0.9 Dimmable: No Lifespan/Warranty: 50,000hrs/5 years Weight:15.2lbs Certification: cUL/ETL/DLC IP Rating: IP54 Lens Material: Shatterproof Glass

## Lux Chart



160 Don Park Road, Unit #3 Markham, ON L3R 1C3 www.energreentechnologies.com Phone: 905-479-5999 Fax: 905-479-5997



# **Ordering Information**

EGT-WP-60w-120V-XK \*X denotes colour temperature

## Dimensions





#### **Photometrics**