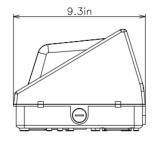

# 60w LED Wall Pack



**Specifications** 

Input Voltage: 100-277VAC Power: 60W Lumen Efficiency: 120lm/w Lumen Output: 7200lm CCT: 4000K, 5000K (stock) CRI: Ra>70 LED Chip Type: Nichia Operating Temperature: -40°C~60°C Power Factor: >0.9 Dimmable: No Lifespan/Warranty: 50,000hrs/5 years Weight:15.2lbs Certification: cUL/ETL/DLC IP Rating: IP54 Lens Material: Shatterproof Glass

## Lux Chart



160 Don Park Road, Unit #3 Markham, ON L3R 1C3 www.energreentechnologies.com Phone: 905-479-5999 Fax: 905-479-5997



# **Ordering Information**

EGT-WP-60w-120V-XK \*X denotes colour temperature

## Dimensions





#### **Photometrics**