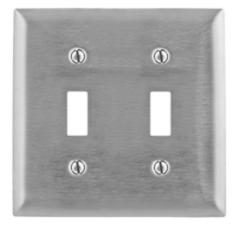

## **Ordering Information**

| Description               | Catalog Number | UPC          |
|---------------------------|----------------|--------------|
| 2-Gang, 2-Toggle Openings | SS2            | 883778200809 |

## **Specifications**

. . ..

| Plate Material  | Stainless steel 302/304   |  |
|-----------------|---------------------------|--|
| Plate Type      | 2-Gang                    |  |
| Plate Openings  | Toggle switch             |  |
| Mounting Screws | 302/304 SS, Slotted Head  |  |
| Appearance      | Horizontal brushed finish |  |
|                 |                           |  |