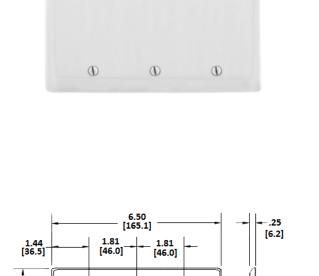

#### **Ordering Information**

| DescriptionColorCatalog3-Gang, 3 Blank, Box MountWhiteNP33W |  |
|-------------------------------------------------------------|--|
|-------------------------------------------------------------|--|

#### Specifications

Material Plate Type Plate Openings Mounting Screws Appearance Nylon 3-Gang Blank Steel painted, slotted head Smooth