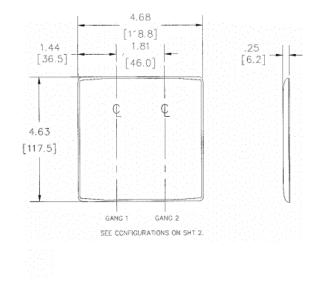

### **Ordering Information**

| Description         | Color | Catalog No. | UPC          |
|---------------------|-------|-------------|--------------|
| 2-Gang, 2-Decorator | Black | NP262BK     | 883778102516 |
| Openings            |       |             |              |

#### **Specifications**

| Material       | Nylon      |  |
|----------------|------------|--|
| Plate Type     | 2-Gang     |  |
| Plate Openings | Decorator  |  |
|                | 0, 1, 1, 1 |  |

Mounting Screws Steel painted, slotted head