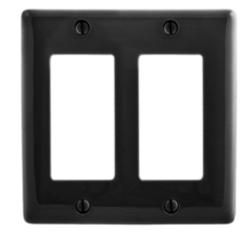

## **Decorator Wallplates**

### **Ordering Information**

| Description         | Color | Catalog No. | UPC          |
|---------------------|-------|-------------|--------------|
| 2-Gang, 2-Decorator | Black | NP262BK     | 883778102516 |
| Openings            |       |             |              |