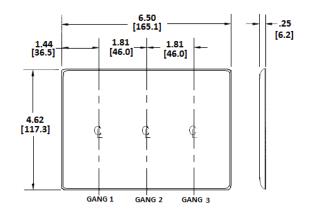

# **Ordering Information**

| Description Color Catalog Number UPC   3-Gang, 3-Toggle Openings White NP3W 883778101779 |
|------------------------------------------------------------------------------------------|
|------------------------------------------------------------------------------------------|

# **Specifications**

| Plate Material  | Nylon                       |
|-----------------|-----------------------------|
| Plate Type      | 3-Gang                      |
| Plate Openings  | Toggle switch               |
| Mounting Screws | Steel painted, slotted head |
| Appearance      | Smooth                      |