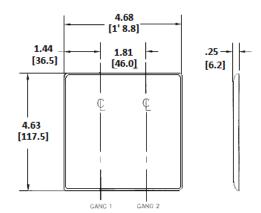

#### **Specifications**

| Opecinications  |                             |
|-----------------|-----------------------------|
| Plate Material  | Nylon                       |
| Plate Type      | 2-Gang                      |
| Plate Openings  | Toggle switch               |
| Mounting Screws | Steel painted, slotted head |
| Appearance      | Smooth                      |