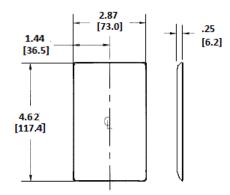

## **Ordering Information**

| Description              | Color | Catalog Number | UPC          |
|--------------------------|-------|----------------|--------------|
| 1-Gang, 1-Toggle Opening | White | NP1W           | 883778101618 |

#### **Specifications**

| opeomodions     |                             |
|-----------------|-----------------------------|
| Plate Material  | Nylon                       |
| Plate Type      | 1-Gang                      |
| Plate Openings  | Toggle switch               |
| Mounting Screws | Steel painted, slotted head |
| Appearance      | Smooth                      |