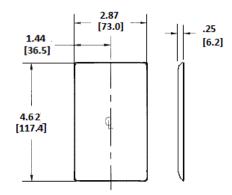

#### **Ordering Information**

| Description              | Color | Catalog Number | UPC          |
|--------------------------|-------|----------------|--------------|
| 1-Gang, 1-Toggle Opening | Ivory | NP1I           | 883778101601 |

| UL Listed     |  |
|---------------|--|
| CSA Certified |  |

**Specifications** 

| opcomodions     |                             |
|-----------------|-----------------------------|
| Plate Material  | Nylon                       |
| Plate Type      | 1-Gang                      |
| Plate Openings  | Toggle switch               |
| Mounting Screws | Steel painted, slotted head |
| Appearance      | Smooth                      |