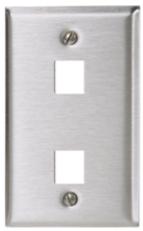

# Stainless Steel Plate, Front Loading

#### Features

- Fits all Hubbell keystone connections (AV, data and fiber)
- · Secure; Requires removal to access connectivity
- Rear, Flush Mounting Improves Tamper-Resistance
- Manufactured From Type 430 Stainless Steel, Brushed Finish

#### **Ordering Information**

DescriptionColoriStation Stainless Steel Plate,SilverRear Loading, Single Gang,2-Port

Catalog No. SSF12 UPC

662620818047