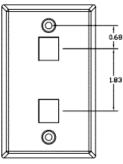

#### **Ordering Information**

DescriptionColoriStation Stainless Steel Plate,SilverRear Loading, Single Gang,2-Port

Catalog No. SSF12 UPC

662620818047

#### **Specifications**

Keystone

Plate Material

Fits all Hubbell keystone connections (AV, data and fiber) Type 430 stainless steel