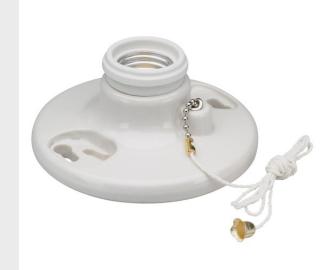

# Medium Base Lampholder

284

Medium base, porcelain, pullchain, 2 terminals with tri-drive screws, fits 3 1/4 and 4" boxes, with cage neck. White.