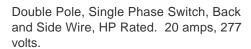

# Manual Controller

PS20AC2HP

# features & benefits

High horsepower rating, up to 3HP for heavy-duty applications. Compact design provides ease of installation. Box lug terminals. Single piece moveable and stationary contact arms with oversized silver cadmium buttons provides excellent continuity and long life. Made in USA. Wire pockets and thick wall arc barriers. Cold-rolled steel NEMA 3R enclosure with polyester urethane finish conforms to OSHA lockout requirements. Type 3R enclosure has 2-1/2 inch, 3/4 inch, and 1 inch concentric knockouts on bottom. Accepts #4 AWG. cULus listed.

#### **General Info**

Number Of Poles: 2

### **Technical Information**

Amps: 20 Amp Volts: 277VAC Volts A C: 277