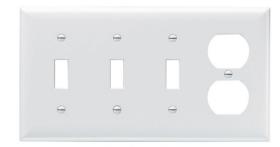

# Combination Openings, 3 Toggle Switch & 1 Duplex Receptacle, Four Gang, Brown

SP38

Smooth Wall Plate 3gang Toggle Isolated Ground Duplex Brown