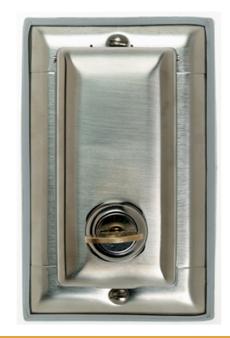

# Dustproof Locking Stainless Steel Cover

WP26L

Dustproof Stainless Steel Cover, Decorator/GFCI, Vertical

## features & benefits

- Ideal for hard-use and corrosive applications.
- · Aesthetically pleasing.

#### **General Info**

Type: Locking Covers Special Features: Dustproof

#### **Technical Information**

Material: Stainless Steel