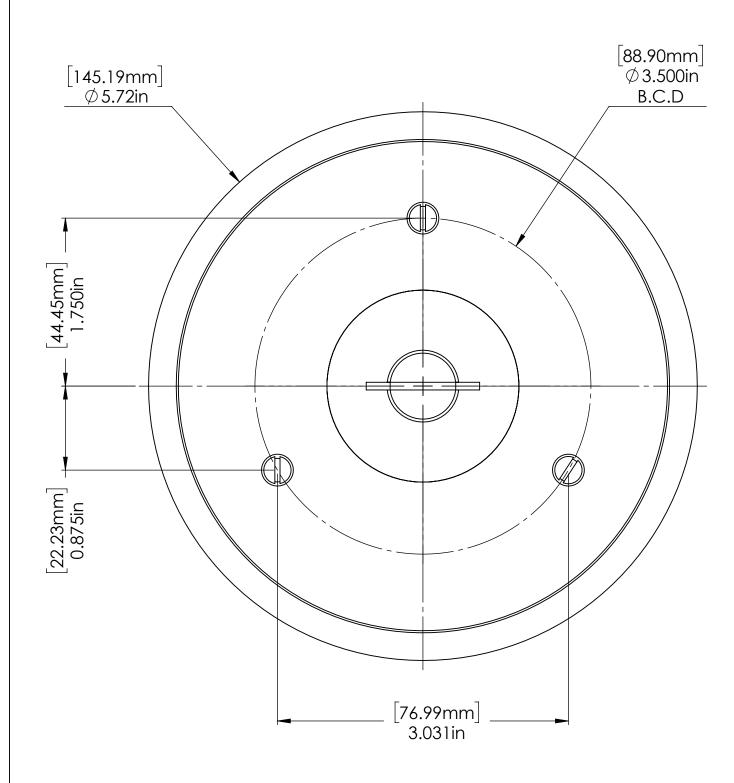

| ALL CHANGES MUST BE APPROVED AND RECORDED BY ENGINEERING                                                                                                                                                                                                                                |               |                                                      |  |
|-----------------------------------------------------------------------------------------------------------------------------------------------------------------------------------------------------------------------------------------------------------------------------------------|---------------|------------------------------------------------------|--|
| IPEX Technologies Inc.                                                                                                                                                                                                                                                                  |               |                                                      |  |
| TTLE: Combination 2" x 1/2" Single Screw<br>Plug Opening - Nickl plated                                                                                                                                                                                                                 |               |                                                      |  |
| PRODUCT CODE:                                                                                                                                                                                                                                                                           |               | 178278                                               |  |
| PAPER SIZE<br>ANSI B                                                                                                                                                                                                                                                                    | SCALE:<br>1:1 | UNIT: INCHES UNLESS<br>DUAL DIMENSION: INCH [METRIC] |  |
| THIS DRAWING AND ALL TECHNICAL INFORMATION APPEARING HEREON<br>ARE PROPERTY OF IPEX TECHNOLOGIES INC. AND MUST BE KEPT IN<br>CONFIDENCE BY THE RECIPIENT. THE SAME MAY NOT BE USED OR<br>REPRODUCED EITHER IN WHOLE OR IN PART WITHOUT THE EXPRESS<br>CONSENT OF IPEX TECHNOLOGIES INC. |               |                                                      |  |