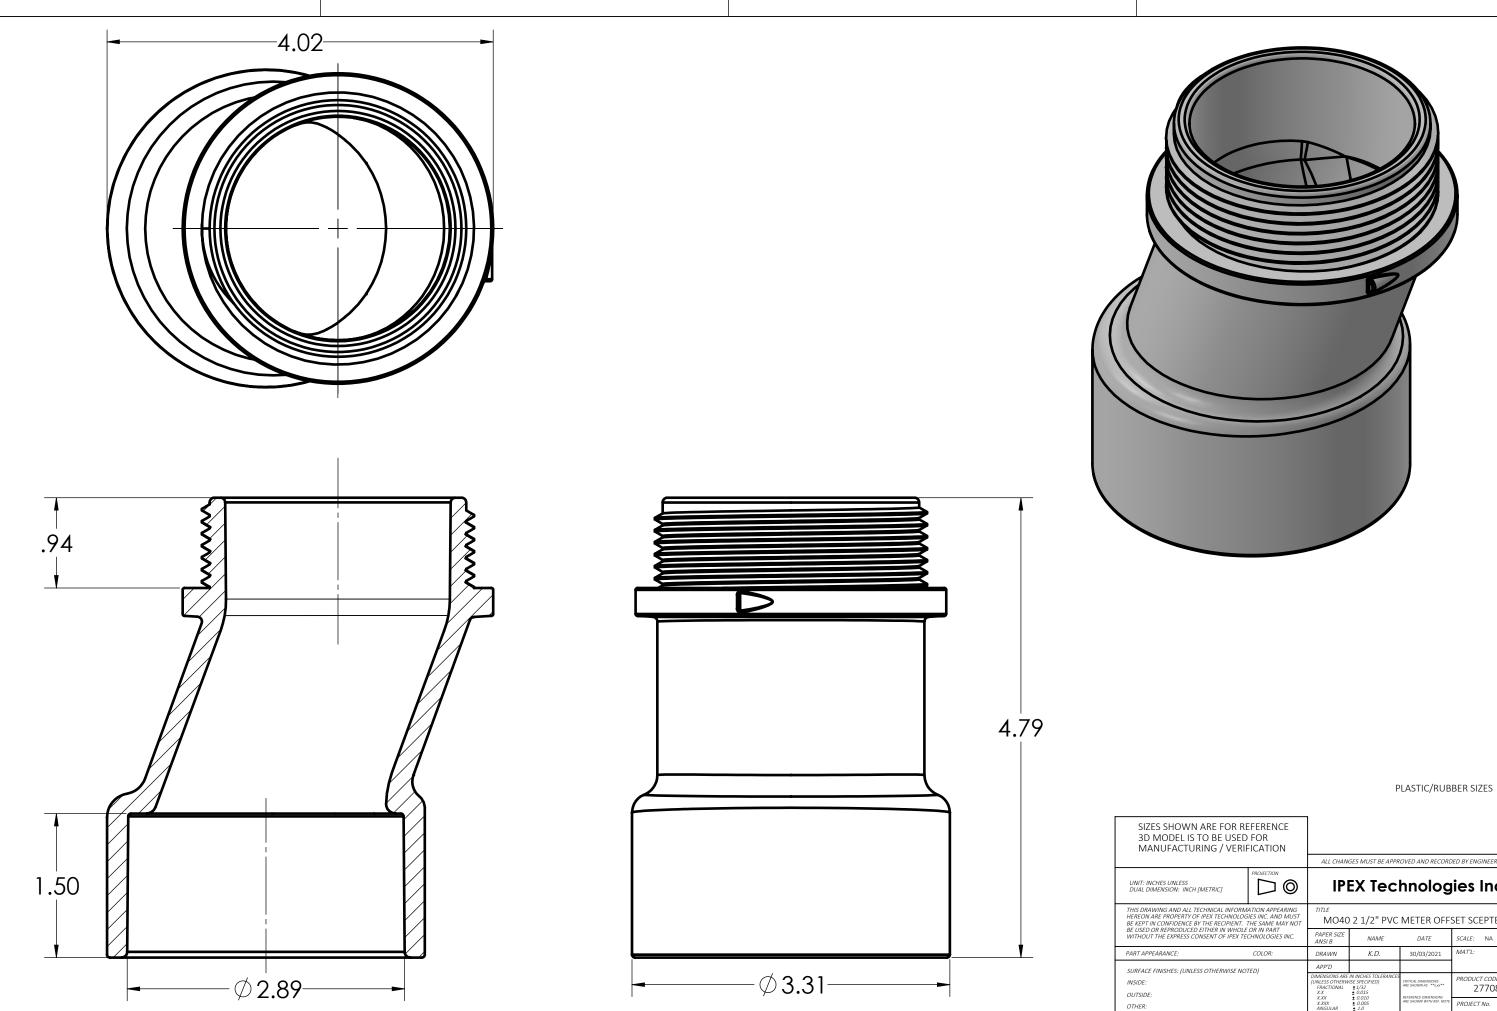

| SIZES SHOWN ARE FOR REFERENCE<br>3D MODEL IS TO BE USED FOR<br>MANUFACTURING / VERIFICATION                                                                                                                                                                                             |         |                                                               |                                                                               |                                                                                                  |                         |
|-----------------------------------------------------------------------------------------------------------------------------------------------------------------------------------------------------------------------------------------------------------------------------------------|---------|---------------------------------------------------------------|-------------------------------------------------------------------------------|--------------------------------------------------------------------------------------------------|-------------------------|
|                                                                                                                                                                                                                                                                                         |         | ALL CHANGES MUST BE APPROVED AND RECORDED BY ENGINEERING      |                                                                               |                                                                                                  |                         |
| UNIT: INCHES UNLESS<br>DUAL DIMENSION: INCH [METRIC]                                                                                                                                                                                                                                    |         | IPEX Technologies Inc.                                        |                                                                               |                                                                                                  |                         |
| THIS DRAWING AND ALL TECHNICAL INFORMATION APPEARING<br>HEREON ARE PROPERTY OF IPEX TECHNOLOGIES INC. AND MUST<br>BE KEPT IN CONFIDENCE BY THE RECIPIENT. THE SAME MAY NOT<br>BE USED OR REPRODUCED EITHER IN WHOLE OR IN PART<br>WITHOUT THE EXPRESS CONSENT OF IPEX TECHNOLOGIES INC. |         | MO40 2 1/2" PVC METER OFFSET SCEPTER                          |                                                                               |                                                                                                  |                         |
|                                                                                                                                                                                                                                                                                         |         | PAPER SIZE<br>ANSI B                                          | NAME                                                                          | DATE                                                                                             | SCALE: NA               |
| PART APPEARANCE:                                                                                                                                                                                                                                                                        | COLOR:  | DRAWN                                                         | K.D.                                                                          | 30/03/2021                                                                                       | MAT'L:                  |
| SURFACE FINISHES: (UNLESS OTHERWISE NOTED)<br>INSIDE:<br>OUTSIDE:<br>OTHER:                                                                                                                                                                                                             |         | APP'D                                                         |                                                                               |                                                                                                  |                         |
|                                                                                                                                                                                                                                                                                         |         | DIMENSIONS ARE<br>(UNLESS OTHERW<br>FRACTIONAL<br>X.X<br>X XX | I INCHES TOLERANCES<br>E SPECIFIED)<br>1/32<br>0.015<br>0.010<br>0.005<br>1.0 | CRITICAL DIMENSIONS<br>ARE SHOWN AS **x.xx**<br>REFERENCE DIMENSIONS<br>ARE SHOWN WITH REF. NOTE | product code:<br>277084 |
|                                                                                                                                                                                                                                                                                         |         | X.XXX ± 0.                                                    |                                                                               |                                                                                                  | PROJECT No.             |
| FILENAME:                                                                                                                                                                                                                                                                               | FOLDER: |                                                               |                                                                               |                                                                                                  |                         |