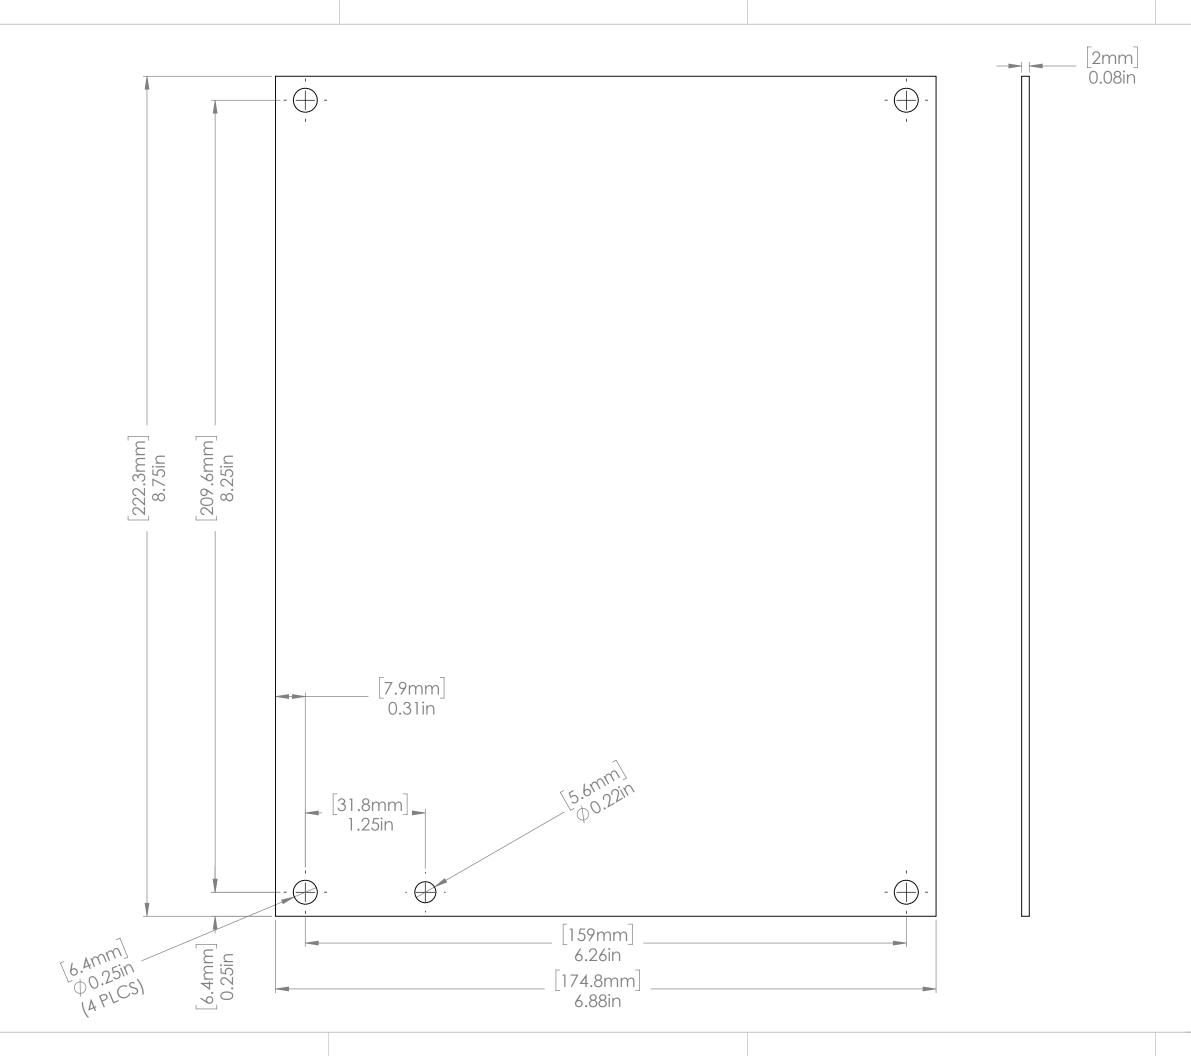

| ALL CHANGES MUST BE APPROVED AND RECORDED BY ENGINEERING                                                                                                                                                                                                                              |               |                                                      |  |
|---------------------------------------------------------------------------------------------------------------------------------------------------------------------------------------------------------------------------------------------------------------------------------------|---------------|------------------------------------------------------|--|
| 🋓 IPEX Technologies Inc. 🛛 🙏                                                                                                                                                                                                                                                          |               |                                                      |  |
| 8"x8" JUNCTION BOX PANEL                                                                                                                                                                                                                                                              |               |                                                      |  |
| PRODUCT CODE: 077861                                                                                                                                                                                                                                                                  |               |                                                      |  |
| PAPER SIZE<br>ANSI B                                                                                                                                                                                                                                                                  | SCALE:<br>1:1 | UNIT: INCHES UNLESS<br>DUAL DIMENSION: INCH [METRIC] |  |
| THIS DRAWING AND ALL TECHNICAL INFORMATION APPEARING HEREON<br>ARE PROPERTY OF IPEX TECHNIQUOES INC. AND MUST BE KEPT IN<br>CONFIDENCE BY THE RECIPIENT. THE SAME MAY NOT BE USED OR<br>REPRODUCED EITHER IN WHOLE OR IN PART WITHOUT THE EXPRESS<br>CONSENT OF IPEX TECHNIQUOES INC. |               |                                                      |  |
|                                                                                                                                                                                                                                                                                       |               |                                                      |  |