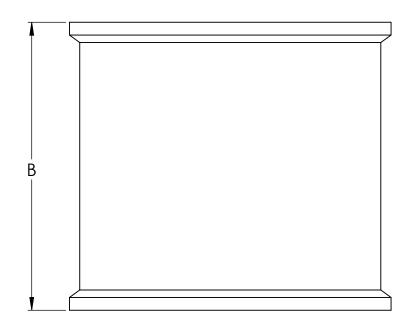

| Part No. | Nom. Size | A<br>in [mm] | B<br>in [mm] |
|----------|-----------|--------------|--------------|
| 089075   | 2.5       | 3.4 [86]     | 3 [76]       |

| SIZES SHOWN ARE FOR REFERENCE<br>3D MODEL IS TO BE USED FOR<br>MANUFACTURING / VERIFICATION                                                                                                                                                                                             |        |                                                                                                        |              | PLAS                                        | TIC/RUB                                          | BER S                   | IZES        |      |  |  |
|-----------------------------------------------------------------------------------------------------------------------------------------------------------------------------------------------------------------------------------------------------------------------------------------|--------|--------------------------------------------------------------------------------------------------------|--------------|---------------------------------------------|--------------------------------------------------|-------------------------|-------------|------|--|--|
|                                                                                                                                                                                                                                                                                         |        | REV.                                                                                                   | R            | EVISION DESCR                               | IPTION                                           | ECN<br>No.              | INT.        | DATE |  |  |
|                                                                                                                                                                                                                                                                                         |        | ALL CHANGES MUST BE APPROVED AND RECORDED BY ENGINEERING                                               |              |                                             |                                                  |                         |             |      |  |  |
| UNIT: INCHES UNLESS DUAL DIMENSION: INCH [METRIC]  PROJECTION  PROJECTION  PROJECTION  INCHES UNLESS DUAL DIMENSION: INCH [METRIC]                                                                                                                                                      |        |                                                                                                        |              |                                             |                                                  |                         |             |      |  |  |
| THIS DRAWING AND ALL TECHNICAL INFORMATION APPEARING<br>HEREON ARE PROPERTY OF IPEX TECHNOLOGIES INC. AND MUST<br>BE KEPT IN CONFIDENCE BY THE RECIPIENT. THE SAME MAY NOT<br>BE USED OR REPRODUCED EITHER IN WHOLE OR IN PART<br>WITHOUT THE EXPRESS CONSENT OF IPEX TECHNOLOGIES INC. |        | PVC Coupling Kwikon                                                                                    |              |                                             |                                                  |                         |             |      |  |  |
|                                                                                                                                                                                                                                                                                         |        | PAPER<br>ANSI B                                                                                        |              | NAME                                        | DATE                                             | S                       | CALE:       | 1:2  |  |  |
| PART APPEARANCE:                                                                                                                                                                                                                                                                        | COLOR: | DRAW                                                                                                   | /N           | Paul Joo                                    | 01/30/201                                        | 8 A                     | MAT'L:      |      |  |  |
| SURFACE FINISHES: (UNLESS OTHERWISE NOTED) INSIDE: OUTSIDE: OTHER: III FINAME: FOLDER:                                                                                                                                                                                                  |        | APP'D                                                                                                  |              |                                             |                                                  |                         | PVC         |      |  |  |
|                                                                                                                                                                                                                                                                                         |        | DIMENSIONS ARE IN INCHES TOLERANCES<br>(UNLESS OTHERWISE SPECIFIED)<br>FRACTIONAL ±1/32<br>X.X + 0.015 |              | CRITICAL DIMENSIONS<br>ARE SHOWN AS **XXX** |                                                  | PRODUCT CODE:<br>089075 |             |      |  |  |
|                                                                                                                                                                                                                                                                                         |        | X.XX<br>X.XXX                                                                                          | X.XX ± 0.010 |                                             | REFERENCE DIMENSIONS<br>ARE SHOWN WITH REF. NOTE |                         | PROJECT No. |      |  |  |
|                                                                                                                                                                                                                                                                                         |        | ANGULAR ± 1.0                                                                                          |              |                                             |                                                  |                         | THOSE TIVO. |      |  |  |
| FILENAME:                                                                                                                                                                                                                                                                               |        |                                                                                                        |              |                                             |                                                  |                         |             |      |  |  |
|                                                                                                                                                                                                                                                                                         |        |                                                                                                        |              |                                             |                                                  |                         |             |      |  |  |