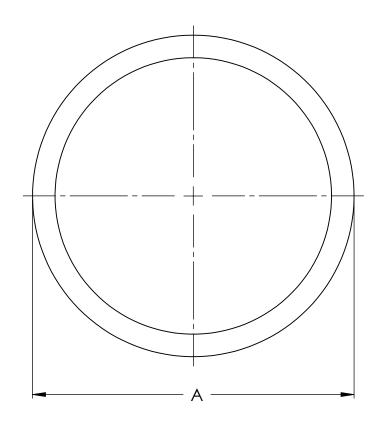

| Part No. | Nom. Size | A<br>in [mm] | B<br>in [mm] |
|----------|-----------|--------------|--------------|
| 089075   | 2.5       | 3.4 [86]     | 3 [76]       |

| SIZES SHOWN ARE FOR REFERENCE<br>3D MODEL IS TO BE USED FOR<br>MANUFACTURING / VERIFICATION                                                                                                                                                                                             |        |                                                                                                        |              | PLAS                                        | TIC/RUB                                          | BER S                   | IZES        |      |  |  |
|-----------------------------------------------------------------------------------------------------------------------------------------------------------------------------------------------------------------------------------------------------------------------------------------|--------|--------------------------------------------------------------------------------------------------------|--------------|---------------------------------------------|--------------------------------------------------|-------------------------|-------------|------|--|--|
|                                                                                                                                                                                                                                                                                         |        | REV.                                                                                                   | R            | EVISION DESCR                               | IPTION                                           | ECN<br>No.              | INT.        | DATE |  |  |
|                                                                                                                                                                                                                                                                                         |        | ALL CHANGES MUST BE APPROVED AND RECORDED BY ENGINEERING                                               |              |                                             |                                                  |                         |             |      |  |  |
| UNIT: INCHES UNLESS DUAL DIMENSION: INCH [METRIC]  PROJECTION  PROJECTION  PROJECTION  INCHES UNLESS DUAL DIMENSION: INCH [METRIC]                                                                                                                                                      |        |                                                                                                        |              |                                             |                                                  |                         |             |      |  |  |
| THIS DRAWING AND ALL TECHNICAL INFORMATION APPEARING<br>HEREON ARE PROPERTY OF IPEX TECHNOLOGIES INC. AND MUST<br>BE KEPT IN CONFIDENCE BY THE RECIPIENT. THE SAME MAY NOT<br>BE USED OR REPRODUCED EITHER IN WHOLE OR IN PART<br>WITHOUT THE EXPRESS CONSENT OF IPEX TECHNOLOGIES INC. |        | PVC Coupling Kwikon                                                                                    |              |                                             |                                                  |                         |             |      |  |  |
|                                                                                                                                                                                                                                                                                         |        | PAPER<br>ANSI B                                                                                        |              | NAME                                        | DATE                                             | S                       | CALE:       | 1:2  |  |  |
| PART APPEARANCE:                                                                                                                                                                                                                                                                        | COLOR: | DRAW                                                                                                   | /N           | Paul Joo                                    | 01/30/201                                        | 8 A                     | MAT'L:      |      |  |  |
| SURFACE FINISHES: (UNLESS OTHERWISE NOTED) INSIDE: OUTSIDE: OTHER: III FINAME: FOLDER:                                                                                                                                                                                                  |        | APP'D                                                                                                  |              |                                             |                                                  |                         | PVC         |      |  |  |
|                                                                                                                                                                                                                                                                                         |        | DIMENSIONS ARE IN INCHES TOLERANCES<br>(UNLESS OTHERWISE SPECIFIED)<br>FRACTIONAL ±1/32<br>X.X + 0.015 |              | CRITICAL DIMENSIONS<br>ARE SHOWN AS **XXX** |                                                  | PRODUCT CODE:<br>089075 |             |      |  |  |
|                                                                                                                                                                                                                                                                                         |        | X.XX<br>X.XXX                                                                                          | X.XX ± 0.010 |                                             | REFERENCE DIMENSIONS<br>ARE SHOWN WITH REF. NOTE |                         | PROJECT No. |      |  |  |
|                                                                                                                                                                                                                                                                                         |        | ANGULAR ± 1.0                                                                                          |              |                                             |                                                  |                         | THOSE TIVO. |      |  |  |
| FILENAME:                                                                                                                                                                                                                                                                               |        |                                                                                                        |              |                                             |                                                  |                         |             |      |  |  |
|                                                                                                                                                                                                                                                                                         |        |                                                                                                        |              |                                             |                                                  |                         |             |      |  |  |