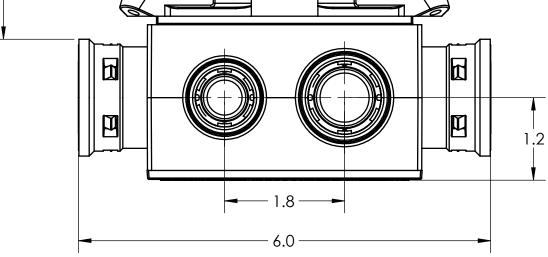

## PLASTIC/RUBBER SIZES

| SIZES SHOWN ARE FOR REFERENCE<br>3D MODEL IS TO BE USED FOR<br>MANUFACTURING / VERIFICATION                                                                                                                                                                                            |         |                                                                                                                         |             |                                                                                                      |                         |
|----------------------------------------------------------------------------------------------------------------------------------------------------------------------------------------------------------------------------------------------------------------------------------------|---------|-------------------------------------------------------------------------------------------------------------------------|-------------|------------------------------------------------------------------------------------------------------|-------------------------|
|                                                                                                                                                                                                                                                                                        |         | ALL CHANGES MUST BE APPROVED AND RECORDED BY ENGINEERING                                                                |             |                                                                                                      |                         |
| UNIT: INCHES UNLESS<br>DUAL DIMENSION: INCH [METRIC]                                                                                                                                                                                                                                   |         | IPEX Technologies Inc.                                                                                                  |             |                                                                                                      |                         |
| THIS DRAWING AND ALL TECHNICAL INFORMATION APPEARING<br>HEREON ARE PROPERTY OF IPEX TECHNOLOGIES INC. AND MUST<br>BE KEPT IN CONFIGENCE BY THE RECIPENT. THE SAME MAY NOT<br>BE USED OR REPRODUCED EITHER IN WHOLE OR IN PART<br>WITHOUT THE EXPRESS CONSENT OF IPEX TECHNOLOGIES INC. |         | TITLE<br>SMBH-10/20 PVC SLAB BOX CDN KWIKON                                                                             |             |                                                                                                      |                         |
|                                                                                                                                                                                                                                                                                        |         | PAPER SIZE<br>ANSI B                                                                                                    | NAME        | DATE                                                                                                 | SCALE: NA               |
| PART APPEARANCE:                                                                                                                                                                                                                                                                       | COLOR:  | DRAWN                                                                                                                   |             | 2020-08-31                                                                                           | MAT'L:                  |
| SURFACE FINISHES: (UNLESS OTHERWISE NOTED)<br>INSIDE:<br>OUTSIDE:<br>OTHER:                                                                                                                                                                                                            |         | APP'D                                                                                                                   |             |                                                                                                      |                         |
|                                                                                                                                                                                                                                                                                        |         | DIMENSIONS ARE IN INCHES TOLERANCES<br>(UNLESS OTHERWISE SPECIFIED)<br>FRACTIONAL \$1/32<br>X.X \$0.015<br>X.XX \$0.010 |             | S<br>CRITICAL DIMENSIONS<br>ARE SHOWN AS **xxx**<br>REFERENCE DIMENSIONS<br>ARE SHOWN WITH REF. NOTE | PRODUCT CODE:<br>089456 |
|                                                                                                                                                                                                                                                                                        |         | X.XX ± 0.005<br>X.XXX ± 0.005<br>ANGULAR ± 1.0                                                                          | PROJECT No. |                                                                                                      |                         |
| FILENAME:                                                                                                                                                                                                                                                                              | FOLDER: |                                                                                                                         |             |                                                                                                      |                         |