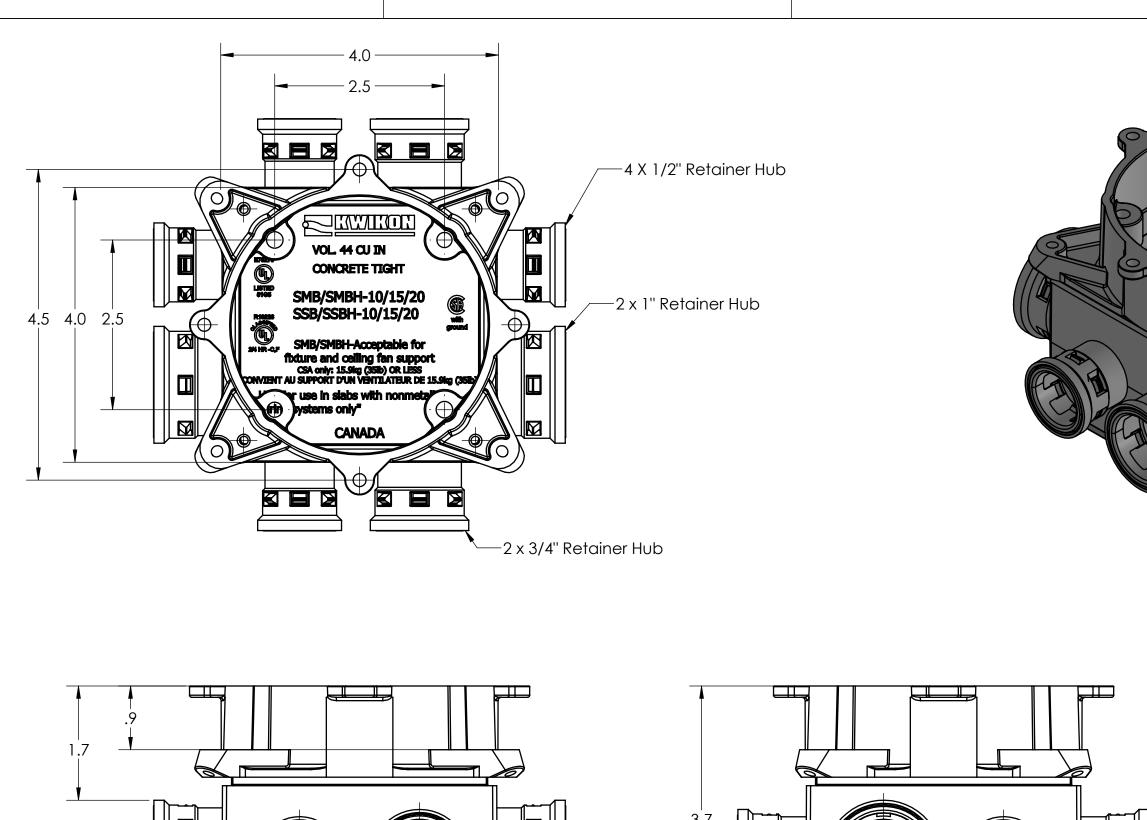

## PLASTIC/RUBBER SIZES

| SIZES SHOWN ARE FOR REFERENCE<br>3D MODEL IS TO BE USED FOR<br>MANUFACTURING / VERIFICATION                                                                                                                                                                                            |         |                                                                                                                         |             |                                                                                                      |                         |
|----------------------------------------------------------------------------------------------------------------------------------------------------------------------------------------------------------------------------------------------------------------------------------------|---------|-------------------------------------------------------------------------------------------------------------------------|-------------|------------------------------------------------------------------------------------------------------|-------------------------|
|                                                                                                                                                                                                                                                                                        |         | ALL CHANGES MUST BE APPROVED AND RECORDED BY ENGINEERING                                                                |             |                                                                                                      |                         |
| UNIT: INCHES UNLESS<br>DUAL DIMENSION: INCH [METRIC]                                                                                                                                                                                                                                   |         | IPEX Technologies Inc.                                                                                                  |             |                                                                                                      |                         |
| THIS DRAWING AND ALL TECHNICAL INFORMATION APPEARING<br>HEREON ARE PROPERTY OF IPEX TECHNOLOGIES INC. AND MUST<br>BE KEPT IN CONFIGENCE BY THE RECIPENT. THE SAME MAY NOT<br>BE USED OR REPRODUCED EITHER IN WHOLE OR IN PART<br>WITHOUT THE EXPRESS CONSENT OF IPEX TECHNOLOGIES INC. |         | TITLE<br>SMBH-10/20 PVC SLAB BOX CDN KWIKON                                                                             |             |                                                                                                      |                         |
|                                                                                                                                                                                                                                                                                        |         | PAPER SIZE<br>ANSI B                                                                                                    | NAME        | DATE                                                                                                 | SCALE: NA               |
| PART APPEARANCE:                                                                                                                                                                                                                                                                       | COLOR:  | DRAWN                                                                                                                   |             | 2020-08-31                                                                                           | MAT'L:                  |
| SURFACE FINISHES: (UNLESS OTHERWISE NOTED)<br>INSIDE:<br>OUTSIDE:<br>OTHER:                                                                                                                                                                                                            |         | APP'D                                                                                                                   |             |                                                                                                      |                         |
|                                                                                                                                                                                                                                                                                        |         | DIMENSIONS ARE IN INCHES TOLERANCES<br>(UNLESS OTHERWISE SPECIFIED)<br>FRACTIONAL \$1/32<br>X.X \$0.015<br>X.XX \$0.010 |             | S<br>CRITICAL DIMENSIONS<br>ARE SHOWN AS **xxx**<br>REFERENCE DIMENSIONS<br>ARE SHOWN WITH REF. NOTE | PRODUCT CODE:<br>089456 |
|                                                                                                                                                                                                                                                                                        |         | X.XX ± 0.005<br>X.XXX ± 0.005<br>ANGULAR ± 1.0                                                                          | PROJECT No. |                                                                                                      |                         |
| FILENAME:                                                                                                                                                                                                                                                                              | FOLDER: |                                                                                                                         |             |                                                                                                      |                         |