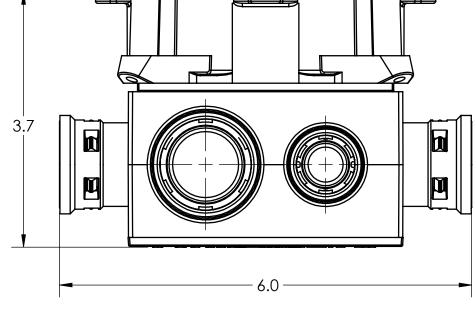

## PLASTIC/RUBBER SIZES

| SIZES SHOWN ARE FOR REFERENCE<br>3D MODEL IS TO BE USED FOR<br>MANUFACTURING / VERIFICATION                                                                                                                                                                                            |         |                                                                                                                         |             |                                                                                                      |                         |
|----------------------------------------------------------------------------------------------------------------------------------------------------------------------------------------------------------------------------------------------------------------------------------------|---------|-------------------------------------------------------------------------------------------------------------------------|-------------|------------------------------------------------------------------------------------------------------|-------------------------|
|                                                                                                                                                                                                                                                                                        |         | ALL CHANGES MUST BE APPROVED AND RECORDED BY ENGINEERING                                                                |             |                                                                                                      |                         |
| UNIT: INCHES UNLESS<br>DUAL DIMENSION: INCH [METRIC]                                                                                                                                                                                                                                   |         | IPEX Technologies Inc.                                                                                                  |             |                                                                                                      |                         |
| THIS DRAWING AND ALL TECHNICAL INFORMATION APPEARING<br>HEREON ARE PROPERTY OF IPEX TECHNOLOGIES INC. AND MUST<br>BE KEPT IN CONFIGENCE BY THE RECIPENT. THE SAME MAY NOT<br>BE USED OR REPRODUCED EITHER IN WHOLE OR IN PART<br>WITHOUT THE EXPRESS CONSENT OF IPEX TECHNOLOGIES INC. |         | TITLE<br>SMBH-10/20 PVC SLAB BOX CDN KWIKON                                                                             |             |                                                                                                      |                         |
|                                                                                                                                                                                                                                                                                        |         | PAPER SIZE<br>ANSI B                                                                                                    | NAME        | DATE                                                                                                 | SCALE: NA               |
| PART APPEARANCE:                                                                                                                                                                                                                                                                       | COLOR:  | DRAWN                                                                                                                   |             | 2020-08-31                                                                                           | MAT'L:                  |
| SURFACE FINISHES: (UNLESS OTHERWISE NOTED)<br>INSIDE:<br>OUTSIDE:<br>OTHER:                                                                                                                                                                                                            |         | APP'D                                                                                                                   |             |                                                                                                      |                         |
|                                                                                                                                                                                                                                                                                        |         | DIMENSIONS ARE IN INCHES TOLERANCES<br>(UNLESS OTHERWISE SPECIFIED)<br>FRACTIONAL \$1/32<br>X.X \$0.015<br>X.XX \$0.010 |             | S<br>CRITICAL DIMENSIONS<br>ARE SHOWN AS **xxx**<br>REFERENCE DIMENSIONS<br>ARE SHOWN WITH REF. NOTE | PRODUCT CODE:<br>089456 |
|                                                                                                                                                                                                                                                                                        |         | X.XX ± 0.005<br>X.XXX ± 0.005<br>ANGULAR ± 1.0                                                                          | PROJECT No. |                                                                                                      |                         |
| FILENAME:                                                                                                                                                                                                                                                                              | FOLDER: |                                                                                                                         |             |                                                                                                      |                         |