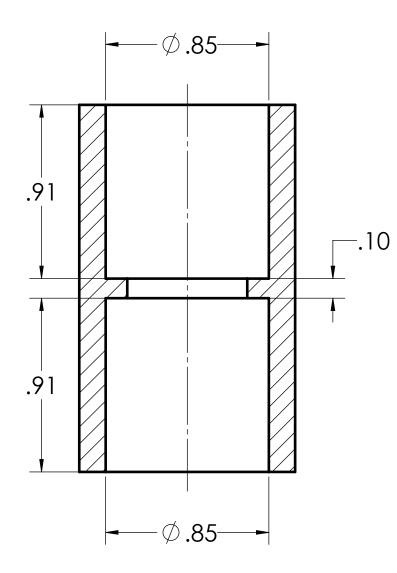

| DIMENSIONS SHOWN ARE FOR REFERENCE AND ARE SUBJECT TO CH<br>WITHOUT NOTICE<br>IPEX Technologies Inc. |                                                    |      |                                                      | T TO CHANGE          |
|------------------------------------------------------------------------------------------------------|----------------------------------------------------|------|------------------------------------------------------|----------------------|
|                                                                                                      |                                                    |      |                                                      |                      |
|                                                                                                      | PART DESCRIPTION<br>EC10 1/2" PVC COUPLING SCEPTER |      |                                                      |                      |
|                                                                                                      | <i>PRODUCT CODE:</i> 077001                        |      | UNIT: INCHES UNLESS<br>DUAL DIMENSION: INCH [METRIC] | <i>SCALE:</i><br>NTS |
|                                                                                                      | DRAWN:                                             | ſ.Q. |                                                      |                      |