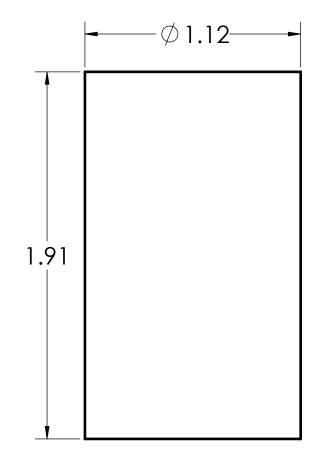

| DIMENSIONS SHOWN ARE FOR REFERENCE AND ARE SUBJECT TO CH<br>WITHOUT NOTICE<br>IPEX Technologies Inc. |                                                    |      |                                                      | T TO CHANGE          |
|------------------------------------------------------------------------------------------------------|----------------------------------------------------|------|------------------------------------------------------|----------------------|
|                                                                                                      |                                                    |      |                                                      |                      |
|                                                                                                      | PART DESCRIPTION<br>EC10 1/2" PVC COUPLING SCEPTER |      |                                                      |                      |
|                                                                                                      | <i>PRODUCT CODE:</i> 077001                        |      | UNIT: INCHES UNLESS<br>DUAL DIMENSION: INCH [METRIC] | <i>SCALE:</i><br>NTS |
|                                                                                                      | DRAWN:                                             | ſ.Q. |                                                      |                      |