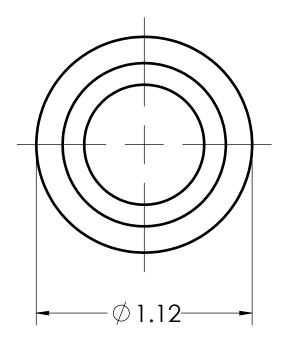

| DIMENSIONS SHOWN ARE FOR REFERENCE AND ARE SUBJECT TO CH<br>WITHOUT NOTICE<br>IPEX Technologies Inc. |                                                    |      |                                                      | T TO CHANGE          |
|------------------------------------------------------------------------------------------------------|----------------------------------------------------|------|------------------------------------------------------|----------------------|
|                                                                                                      |                                                    |      |                                                      |                      |
|                                                                                                      | PART DESCRIPTION<br>EC10 1/2" PVC COUPLING SCEPTER |      |                                                      |                      |
|                                                                                                      | <i>PRODUCT CODE:</i> 077001                        |      | UNIT: INCHES UNLESS<br>DUAL DIMENSION: INCH [METRIC] | <i>SCALE:</i><br>NTS |
|                                                                                                      | DRAWN:                                             | ſ.Q. |                                                      |                      |