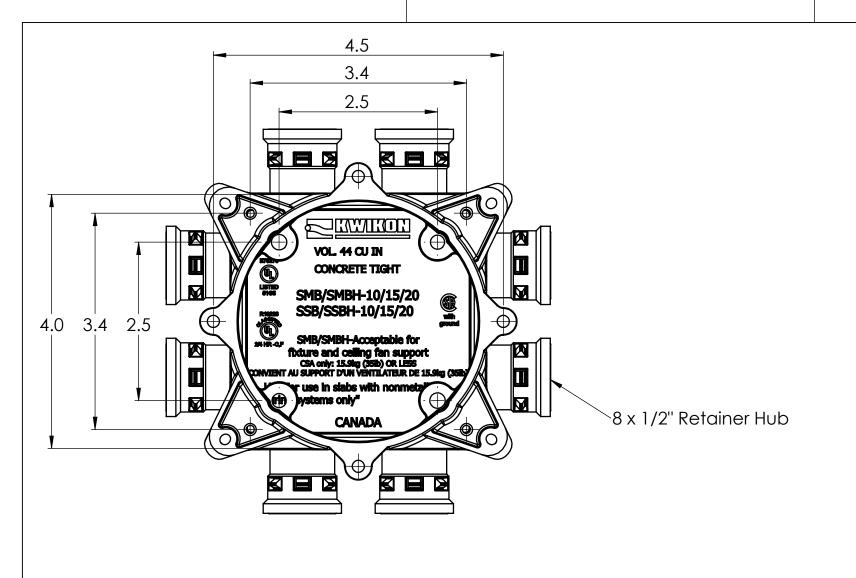

PLASTIC/RUBBER SIZES

| SIZES SHOWN ARE FOR REFERENCE<br>3D MODEL IS TO BE USED FOR<br>MANUFACTURING / VERIFICATION                                                                                                                                                                                 |              |                                                                                                                                 |      |                                                  |                         |
|-----------------------------------------------------------------------------------------------------------------------------------------------------------------------------------------------------------------------------------------------------------------------------|--------------|---------------------------------------------------------------------------------------------------------------------------------|------|--------------------------------------------------|-------------------------|
|                                                                                                                                                                                                                                                                             |              | ALL CHANGES MUST BE APPROVED AND RECORDED BY ENGINEERING                                                                        |      |                                                  |                         |
| UNIT: INCHES UNLESS<br>DUAL DIMENSION: INCH [METRIC]                                                                                                                                                                                                                        | PROJECTION O | IPEX Technologies Inc.                                                                                                          |      |                                                  |                         |
| THIS DRAWING AND ALL TECHNICAL INFORMATION APPEARING HEREON ARE PROPERTY OF IPEX TECHNOLOGIES INC. AND MUST BE KEPT IN COMPIDENCE BY THE RECIPIENT. THE SAME MAY NOT BE USED OR REPRODUCED EITHER IN WHOLE OR IN PART WITHOUT THE EXPRESS CONSENT OF IPEX TECHNOLOGIES INC. |              | SMBH10 PVC SLAB BOX CDN KWIKON                                                                                                  |      |                                                  |                         |
|                                                                                                                                                                                                                                                                             |              | PAPER SIZE<br>ANSI B                                                                                                            | NAME | DATE                                             | SCALE: NA               |
| PART APPEARANCE:                                                                                                                                                                                                                                                            | COLOR:       | DRAWN                                                                                                                           |      | 28/08/2020                                       | MAT'L:                  |
| SURFACE FINISHES: (UNLESS OTHERWISE NOTED) INSIDE: OUTSIDE: OTHER:                                                                                                                                                                                                          |              | APP'D                                                                                                                           |      |                                                  |                         |
|                                                                                                                                                                                                                                                                             |              | DIMENSIONS ARE IN INCHES TOLERANCES (UNIESS OTHERWISE SPECIFIED) FRACTIONAL 21/32 XX 2.0015 XXX 2.0010 XXXX 2.0005 ANGULAR 2.10 |      | CRITICAL DIMENSIONS<br>ARE SHOWN AS **XXX**      | PRODUCT CODE:<br>089455 |
|                                                                                                                                                                                                                                                                             |              |                                                                                                                                 |      | REFERENCE DIMENSIONS<br>ARE SHOWN WITH REF. NOTE | PROJECT No.             |
| FILENAME:                                                                                                                                                                                                                                                                   |              |                                                                                                                                 |      |                                                  |                         |
|                                                                                                                                                                                                                                                                             |              |                                                                                                                                 |      |                                                  |                         |