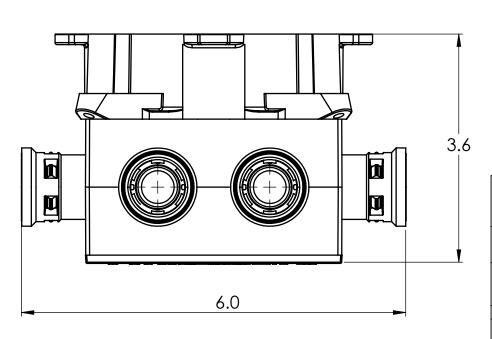

PLASTIC/RUBBER SIZES

| SIZES SHOWN ARE FOR REFERENCE<br>3D MODEL IS TO BE USED FOR<br>MANUFACTURING / VERIFICATION                                                                                                                                                                                 |              |                                                                                                                                 |      |                                                  |                         |
|-----------------------------------------------------------------------------------------------------------------------------------------------------------------------------------------------------------------------------------------------------------------------------|--------------|---------------------------------------------------------------------------------------------------------------------------------|------|--------------------------------------------------|-------------------------|
|                                                                                                                                                                                                                                                                             |              | ALL CHANGES MUST BE APPROVED AND RECORDED BY ENGINEERING                                                                        |      |                                                  |                         |
| UNIT: INCHES UNLESS<br>DUAL DIMENSION: INCH [METRIC]                                                                                                                                                                                                                        | PROJECTION O | IPEX Technologies Inc.                                                                                                          |      |                                                  |                         |
| THIS DRAWING AND ALL TECHNICAL INFORMATION APPEARING HEREON ARE PROPERTY OF IPEX TECHNOLOGIES INC. AND MUST BE KEPT IN COMPIDENCE BY THE RECIPIENT. THE SAME MAY NOT BE USED OR REPRODUCED EITHER IN WHOLE OR IN PART WITHOUT THE EXPRESS CONSENT OF IPEX TECHNOLOGIES INC. |              | SMBH10 PVC SLAB BOX CDN KWIKON                                                                                                  |      |                                                  |                         |
|                                                                                                                                                                                                                                                                             |              | PAPER SIZE<br>ANSI B                                                                                                            | NAME | DATE                                             | SCALE: NA               |
| PART APPEARANCE:                                                                                                                                                                                                                                                            | COLOR:       | DRAWN                                                                                                                           |      | 28/08/2020                                       | MAT'L:                  |
| SURFACE FINISHES: (UNLESS OTHERWISE NOTED) INSIDE: OUTSIDE: OTHER:                                                                                                                                                                                                          |              | APP'D                                                                                                                           |      |                                                  |                         |
|                                                                                                                                                                                                                                                                             |              | DIMENSIONS ARE IN INCHES TOLERANCES (UNIESS OTHERWISE SPECIFIED) FRACTIONAL 21/32 XX 2.0015 XXX 2.0010 XXXX 2.0005 ANGULAR 2.10 |      | CRITICAL DIMENSIONS<br>ARE SHOWN AS **XXX**      | PRODUCT CODE:<br>089455 |
|                                                                                                                                                                                                                                                                             |              |                                                                                                                                 |      | REFERENCE DIMENSIONS<br>ARE SHOWN WITH REF. NOTE | PROJECT No.             |
| FILENAME:                                                                                                                                                                                                                                                                   |              |                                                                                                                                 |      |                                                  |                         |
|                                                                                                                                                                                                                                                                             |              |                                                                                                                                 |      |                                                  |                         |