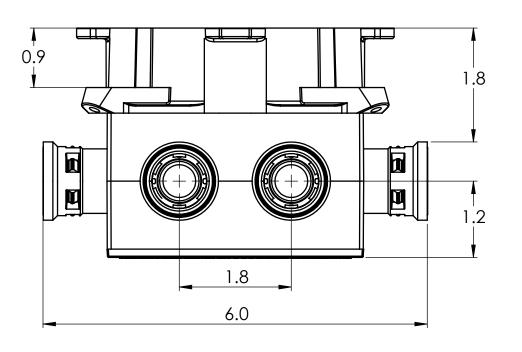

PLASTIC/RUBBER SIZES

| SIZES SHOWN ARE FOR REFERENCE<br>3D MODEL IS TO BE USED FOR<br>MANUFACTURING / VERIFICATION                                                                                                                                                                                 |              |                                                                                                                                 |      |                                                  |                         |
|-----------------------------------------------------------------------------------------------------------------------------------------------------------------------------------------------------------------------------------------------------------------------------|--------------|---------------------------------------------------------------------------------------------------------------------------------|------|--------------------------------------------------|-------------------------|
|                                                                                                                                                                                                                                                                             |              | ALL CHANGES MUST BE APPROVED AND RECORDED BY ENGINEERING                                                                        |      |                                                  |                         |
| UNIT: INCHES UNLESS<br>DUAL DIMENSION: INCH [METRIC]                                                                                                                                                                                                                        | PROJECTION O | IPEX Technologies Inc.                                                                                                          |      |                                                  |                         |
| THIS DRAWING AND ALL TECHNICAL INFORMATION APPEARING HEREON ARE PROPERTY OF IPEX TECHNOLOGIES INC. AND MUST BE KEPT IN COMPIDENCE BY THE RECIPIENT. THE SAME MAY NOT BE USED OR REPRODUCED EITHER IN WHOLE OR IN PART WITHOUT THE EXPRESS CONSENT OF IPEX TECHNOLOGIES INC. |              | SMBH10 PVC SLAB BOX CDN KWIKON                                                                                                  |      |                                                  |                         |
|                                                                                                                                                                                                                                                                             |              | PAPER SIZE<br>ANSI B                                                                                                            | NAME | DATE                                             | SCALE: NA               |
| PART APPEARANCE:                                                                                                                                                                                                                                                            | COLOR:       | DRAWN                                                                                                                           |      | 28/08/2020                                       | MAT'L:                  |
| SURFACE FINISHES: (UNLESS OTHERWISE NOTED) INSIDE: OUTSIDE: OTHER:                                                                                                                                                                                                          |              | APP'D                                                                                                                           |      |                                                  |                         |
|                                                                                                                                                                                                                                                                             |              | DIMENSIONS ARE IN INCHES TOLERANCES (UNIESS OTHERWISE SPECIFIED) FRACTIONAL 21/32 XX 2.0015 XXX 2.0010 XXXX 2.0005 ANGULAR 2.10 |      | CRITICAL DIMENSIONS<br>ARE SHOWN AS **XXX**      | PRODUCT CODE:<br>089455 |
|                                                                                                                                                                                                                                                                             |              |                                                                                                                                 |      | REFERENCE DIMENSIONS<br>ARE SHOWN WITH REF. NOTE | PROJECT No.             |
| FILENAME:                                                                                                                                                                                                                                                                   |              |                                                                                                                                 |      |                                                  |                         |
|                                                                                                                                                                                                                                                                             |              |                                                                                                                                 |      |                                                  |                         |