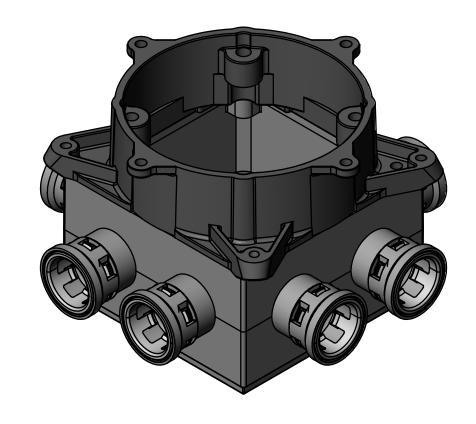

PLASTIC/RUBBER SIZES

| SIZES SHOWN ARE FOR REFERENCE<br>3D MODEL IS TO BE USED FOR<br>MANUFACTURING / VERIFICATION                                                                                                                                                                                 |              |                                                                                                                                 |      |                                                  |                         |
|-----------------------------------------------------------------------------------------------------------------------------------------------------------------------------------------------------------------------------------------------------------------------------|--------------|---------------------------------------------------------------------------------------------------------------------------------|------|--------------------------------------------------|-------------------------|
|                                                                                                                                                                                                                                                                             |              | ALL CHANGES MUST BE APPROVED AND RECORDED BY ENGINEERING                                                                        |      |                                                  |                         |
| UNIT: INCHES UNLESS<br>DUAL DIMENSION: INCH [METRIC]                                                                                                                                                                                                                        | PROJECTION O | IPEX Technologies Inc.                                                                                                          |      |                                                  |                         |
| THIS DRAWING AND ALL TECHNICAL INFORMATION APPEARING HEREON ARE PROPERTY OF IPEX TECHNOLOGIES INC. AND MUST BE KEPT IN COMPIDENCE BY THE RECIPIENT. THE SAME MAY NOT BE USED OR REPRODUCED EITHER IN WHOLE OR IN PART WITHOUT THE EXPRESS CONSENT OF IPEX TECHNOLOGIES INC. |              | SMBH10 PVC SLAB BOX CDN KWIKON                                                                                                  |      |                                                  |                         |
|                                                                                                                                                                                                                                                                             |              | PAPER SIZE<br>ANSI B                                                                                                            | NAME | DATE                                             | SCALE: NA               |
| PART APPEARANCE:                                                                                                                                                                                                                                                            | COLOR:       | DRAWN                                                                                                                           |      | 28/08/2020                                       | MAT'L:                  |
| SURFACE FINISHES: (UNLESS OTHERWISE NOTED) INSIDE: OUTSIDE: OTHER:                                                                                                                                                                                                          |              | APP'D                                                                                                                           |      |                                                  |                         |
|                                                                                                                                                                                                                                                                             |              | DIMENSIONS ARE IN INCHES TOLERANCES (UNIESS OTHERWISE SPECIFIED) FRACTIONAL 21/32 XX 2.0015 XXX 2.0010 XXXX 2.0005 ANGULAR 2.10 |      | CRITICAL DIMENSIONS<br>ARE SHOWN AS **XXX**      | PRODUCT CODE:<br>089455 |
|                                                                                                                                                                                                                                                                             |              |                                                                                                                                 |      | REFERENCE DIMENSIONS<br>ARE SHOWN WITH REF. NOTE | PROJECT No.             |
| FILENAME:                                                                                                                                                                                                                                                                   |              |                                                                                                                                 |      |                                                  |                         |
|                                                                                                                                                                                                                                                                             |              |                                                                                                                                 |      |                                                  |                         |