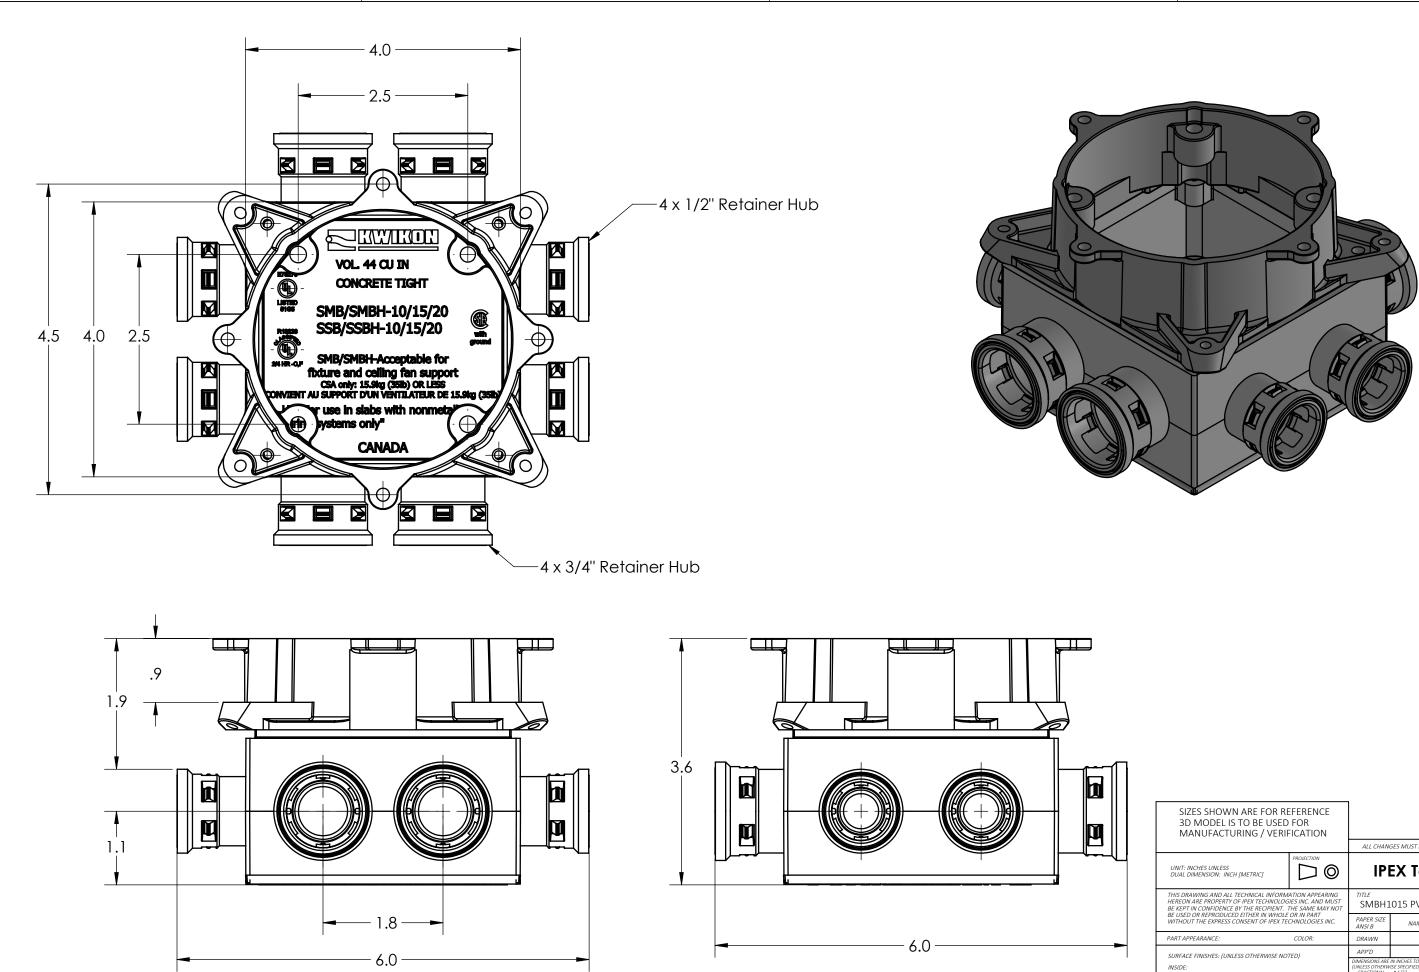

## PLASTIC/RUBBER SIZES

| SIZES SHOWN ARE FOR REFERENCE<br>3D MODEL IS TO BE USED FOR<br>MANUFACTURING / VERIFICATION                                                                                                                                                                                             |         |                                                                                                                       |             |                                                                                                      |                         |
|-----------------------------------------------------------------------------------------------------------------------------------------------------------------------------------------------------------------------------------------------------------------------------------------|---------|-----------------------------------------------------------------------------------------------------------------------|-------------|------------------------------------------------------------------------------------------------------|-------------------------|
|                                                                                                                                                                                                                                                                                         |         | ALL CHANGES MUST BE APPROVED AND RECORDED BY ENGINEERING                                                              |             |                                                                                                      |                         |
| UNIT: INCHES UNLESS<br>DUAL DIMENSION: INCH [METRIC]                                                                                                                                                                                                                                    |         | IPEX Technologies Inc.                                                                                                |             |                                                                                                      |                         |
| THIS DRAWING AND ALL TECHNICAL INFORMATION APPEARING<br>HEREON ARE PROPERTY OF IPEX TECHNOLOGIES INC. AND MUST<br>BE KEPT IN CONFIDENCE BY THE RECIPIENT. THE SAME MAY NOT<br>BE USED OR REPRODUCED EITHER IN WHOLE OR IN PART<br>WITHOUT THE EXPRESS CONSENT OF IPEX TECHNOLOGIES INC. |         | TITLE<br>SMBH1015 PVC SLAB BOX CDN KWIKON                                                                             |             |                                                                                                      |                         |
|                                                                                                                                                                                                                                                                                         |         | PAPER SIZE<br>ANSI B                                                                                                  | NAME        | DATE                                                                                                 | SCALE: NA               |
| PART APPEARANCE:                                                                                                                                                                                                                                                                        | COLOR:  | DRAWN                                                                                                                 |             | 2020-08-28                                                                                           | MAT'L:                  |
|                                                                                                                                                                                                                                                                                         |         | APP'D                                                                                                                 |             |                                                                                                      |                         |
|                                                                                                                                                                                                                                                                                         |         | DIMENSIONS ARE IN INCHES TOLERANCES<br>(UNLESS OTHERWISE SPECIFIED)<br>FRACTIONAL 1/32<br>X.X ± 0.015<br>X.XX ± 0.010 |             | S<br>CRITICAL DIMENSIONS<br>ARE SHOWN AS **xxx**<br>REFERENCE DIMENSIONS<br>ARE SHOWN WITH REF. NOTE | PRODUCT CODE:<br>089457 |
|                                                                                                                                                                                                                                                                                         |         | X.XX ± 0.010<br>X.XXX ± 0.005<br>ANGULAR ± 1.0                                                                        | PROJECT No. |                                                                                                      |                         |
| FILENAME:                                                                                                                                                                                                                                                                               | FOLDER: |                                                                                                                       |             |                                                                                                      |                         |