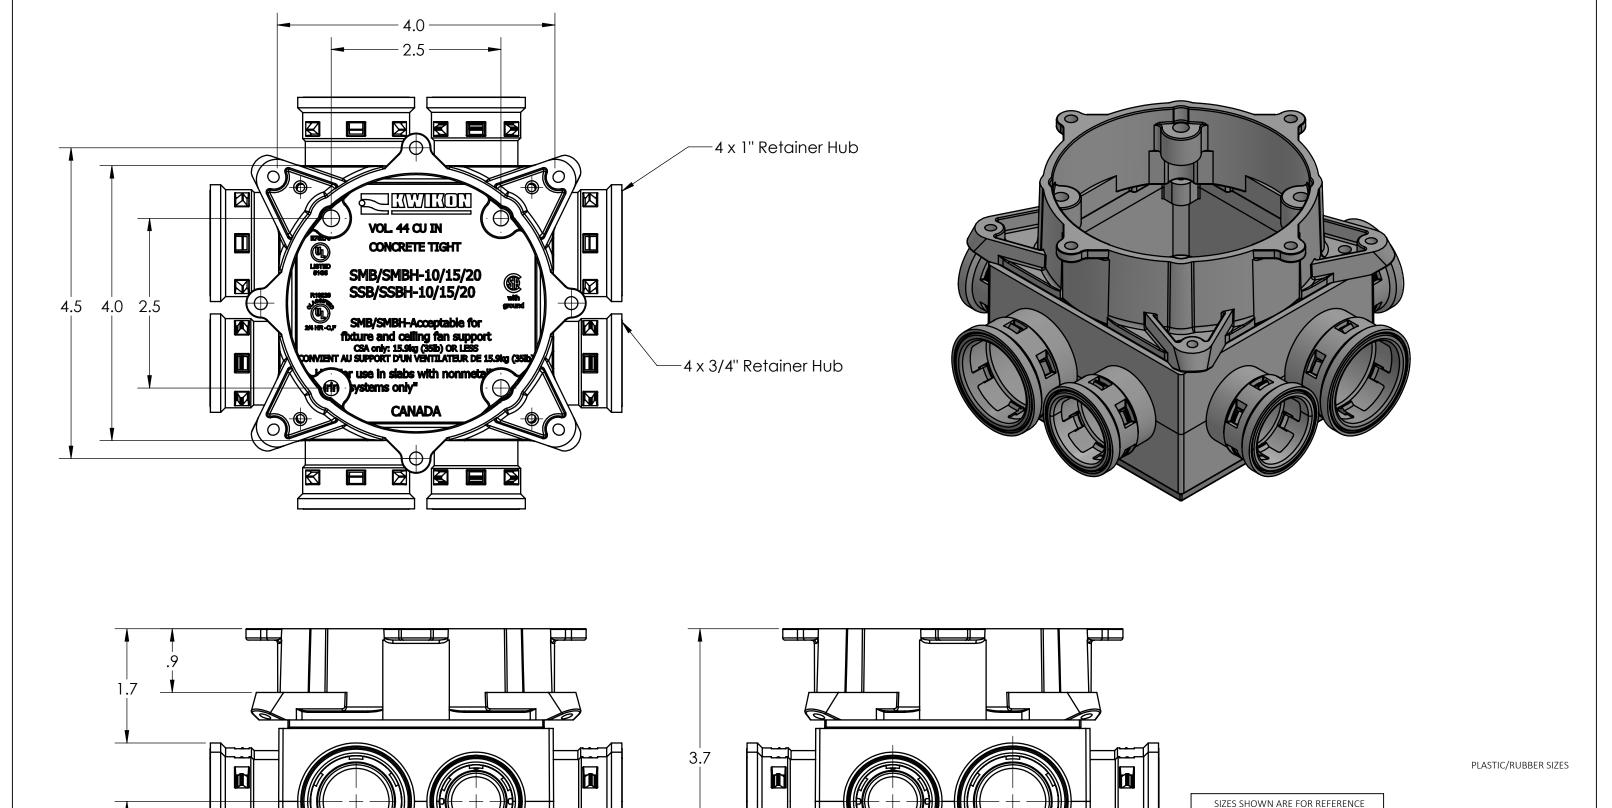

1.2

SIZES SHOWN ARE FOR REFERENCE 3D MODEL IS TO BE USED FOR MANUFACTURING / VERIFICATION ALL CHANGES MUST BE APPROVED AND RECORDED BY ENGINEERING UNIT: INCHES UNLESS DUAL DIMENSION: INCH [METRIC] IPEX Technologies Inc. THIS DRAWING AND ALL TECHNICAL INFORMATION APPEARING HEREON ARE PROPERTY OF IPEX TECHNOLOGIES INC. AND MUST BE KEPT IN CONFIDENCE BY THE RECIPIENT. THE SAME MAY NOT BE USED OR REPRODUCED EITHER IN WHOLE OR IN PART WITHOUT THE EXPRESS CONSENT OF IPEX TECHNOLOGIES INC. SMBH-15/20 PVC SLAB BOX CDN KWIKON DATE SCALE: NA PART APPEARANCE: 2020-09-01 SURFACE FINISHES: (UNLESS OTHERWISE NOTED) PRODUCT CODE: 089463 INSIDE: OUTSIDE: PROJECT No. OTHER: