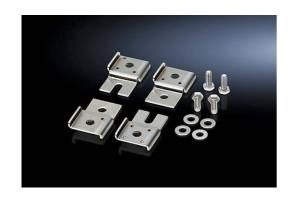

## Wall Mounting Brackets Carbon steel – SZ 8018.790 - WMSMB

created: 24.05.2018 build on www.rittal.com/us-en

| Product description       |                                                                                                                                                                        |
|---------------------------|------------------------------------------------------------------------------------------------------------------------------------------------------------------------|
| Description:              | For use with KL, EB/JB, and AE/WM enclosures. Designed to match the functionality of standard NEMA style flanges. Slotted to accomodate drop on and lift off mounting. |
| Material:                 | Carbon steel, zinc plated, clear-chromated.                                                                                                                            |
| Product features          |                                                                                                                                                                        |
| Packaging unit:           | 4 pc(s).                                                                                                                                                               |
| Weight/packaging<br>unit: | 0.23 kg (0.5 lb.)                                                                                                                                                      |
| EAN:                      | 84195                                                                                                                                                                  |
|                           |                                                                                                                                                                        |