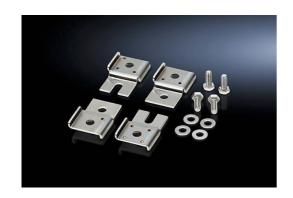

## Wall Mounting Brackets Stainless steel – SZ 8018.791 - WMSMB6

created: 25.05.2018 build on www.rittal.com/us-en

| Product description       |                                                                                                                                                                        |
|---------------------------|------------------------------------------------------------------------------------------------------------------------------------------------------------------------|
| Description:              | For use with KL, EB/JB, and AE/WM enclosures. Designed to match the functionality of standard NEMA style flanges. Slotted to accomodate drop on and lift off mounting. |
| Material:                 | Stainless steel 1.4404 (AISI 316L)                                                                                                                                     |
| Surface finish:           | Brushed                                                                                                                                                                |
| Product features          |                                                                                                                                                                        |
| Packaging unit:           | 4 pc(s).                                                                                                                                                               |
| Weight/packaging<br>unit: | 0.23 kg (0.5 lb.)                                                                                                                                                      |
| EAN:                      | 84196                                                                                                                                                                  |