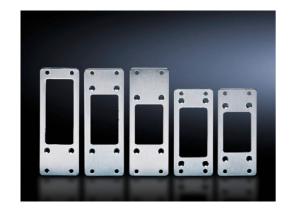

## Adaptor for connector cut-outs — SZ 2479.000 created: 24.05.2018 build on www.rittal.com/us-en

| Product description    | 1                                                |
|------------------------|--------------------------------------------------|
| Version:               | For reduction from 24 to 16 poles                |
| Description:           | To use connectors with varying numbers of poles. |
| Material:              | Carbon steel                                     |
| Surface finish:        | Zinc-plated                                      |
| Supply includes:       | Seal and assembly components                     |
| Product features       |                                                  |
| Packaging unit:        | 5 pc(s).                                         |
| Weight/packaging unit: | 0.43 kg (0.9 lb.)                                |
| EAN:                   | 4028177024649                                    |
| Customs tariff number: | 73269098                                         |
| ETIM 6.0:              | EC002309                                         |
| ETIM 5.0:              | EC002309                                         |
| e Cl@ss 8.0/8.1:       | 27440201                                         |