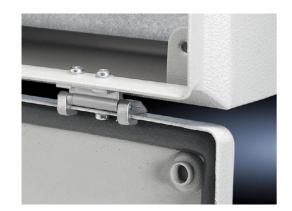

## Cover hinge for KL – KL 1592.000 created: 24.05.2018 build on www.rittal.com/us-en

| Product description       |                                                                                          |
|---------------------------|------------------------------------------------------------------------------------------|
| Description:              | The cover hinge is screwed to the enclosure protection channel and the lip of the cover. |
| Material:                 | Die-cast zinc                                                                            |
| Supply includes:          | Assembly components                                                                      |
| Product features          |                                                                                          |
| Packaging unit:           | 6 pc(s).                                                                                 |
| Weight/packaging<br>unit: | 0.15 kg (0.3 lb.)                                                                        |
| EAN:                      | 4028177011137                                                                            |
| Customs tariff number:    | 85389099                                                                                 |
| ETIM 6.0:                 | EC001167                                                                                 |
| ETIM 5.0:                 | EC001167                                                                                 |
| e CI@ss 8.0/8.1:          | 27409219                                                                                 |
| e CI@ss 7.0/7.1:          | 27409219                                                                                 |
| eCl@ss 6.0/6.1:           | 27409219                                                                                 |
|                           |                                                                                          |