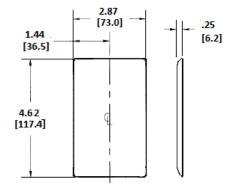

# **Specifications**

| slotted head |
|--------------|
| olottod Hodd |
| ,            |