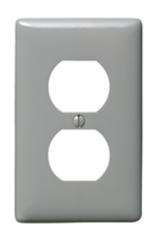

## **Duplex Receptacle Wallplates**

## **Ordering Information**

| Description            | Color | Catalog No. | UPC          |
|------------------------|-------|-------------|--------------|
| 1-Gang, Duplex Opening | Gray  | NP8GY       | 883778102103 |

## **Specifications**

Plate Material Nylon
Plate Type 1-Gang
Plate Openings Duplex

Plate Openings Duplex Receptacle
Mounting Screws Steel painted, slotted head

Appearance Smooth