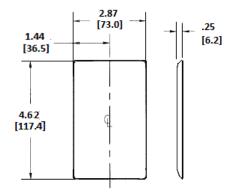

## **Ordering Information**

| Description            | Color | Catalog No. | UPC          |
|------------------------|-------|-------------|--------------|
| 1-Gang, Duplex Opening | Gray  | NP8GY       | 883778102103 |

## **Specifications**

Plate Material Nylon
Plate Type 1-Gang
Plate Openings Duplex

Plate Openings Duplex Receptacle
Mounting Screws Steel painted, slotted head

Appearance Smooth