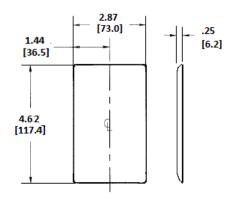

## **Specifications**

Plate Material Nylon
Plate Type 1-Gang
Plate Openings Duplex Receptacle

Mounting Screws Steel painted, slotted head

Appearance Smooth