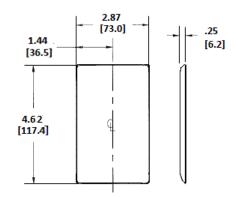

# **Ordering Information**

| DescriptionColorCatalog1-Gang, Duplex OpeningIvoryNP8I | g No. UPC<br>883778102080 |
|--------------------------------------------------------|---------------------------|
|--------------------------------------------------------|---------------------------|

#### Specifications

Listings

UL Listed CSA Certified

Plate Material Plate Type Plate Openings Mounting Screws Appearance Nylon Wall Plate Duplex Receptacle Steel painted, slotted head Smooth