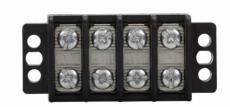

## **Double Row Terminal Block**

TB200-02

UPC:051712810753

**Dimensions:** 

Height: 8.5 INLength: 7 INWidth: 4 IN

Weight: 3.58 LB

Warranties:

· Not Applicable

**Specifications:** 

• Special Features: Breakdown voltage 4800V

Type: Double row, barrierAmperage Rating: 30A

• Color: Black

• Connection: #6-32 TPI Screw

• Material: Tin-plated brass terminal, Zinc-plated

Steel philslot screw
• Mounting: Screw

• Number Of Poles: Two-pole

• Operating Temperature: -40° to 130°C

Torque Rating: 9 lb-inVoltage Rating: 300V

Supporting documents: No Data

Certifications: No Data

Product compliance: