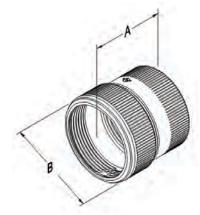

#### U.S. Patent No. 8.586.881

| CATALOG<br>NUMBER | TRADE<br>SIZE | DIM<br>A | DIM<br>B | INNER<br>PACK | WEIGHT<br>PER EACH |
|-------------------|---------------|----------|----------|---------------|--------------------|
| SEC250KON         | 2-1/2"        | 3.19     | 3.45     | 2             | 1.7                |
| SEC300KON         | 3"            | 3.31     | 4.08     | 1             | 2.1                |
| SEC350KON         | 3-1/2"        | 4.15     | 4.59     | 1             | 2.7                |
| SEC400KON         | 4"            | 4        | 5.09     | 1             | 3.7                |