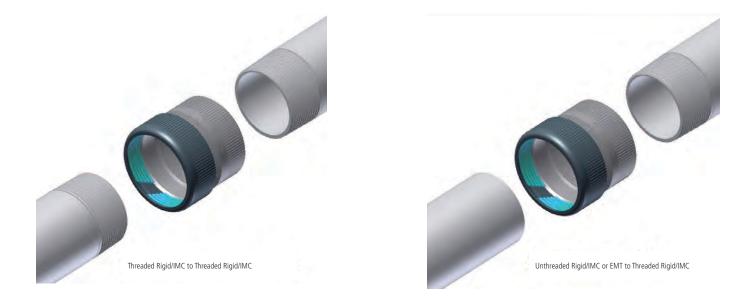

# Applications

Used to join two lengths of conduit; couples conduit when conduit cannot be turned Threaded GRC/IMC to Threaded GRC/IMC Threaded GRC/IMC to Unthreaded GRC/IMC Threaded GRC/IMC to Thin Wall EMT UL Concrete-tight

## Features

- Ease of installation/Quick-connect
- Universal connecting Threaded to Threaded, Threaded to Unthreaded
- No more turning Pipe
- Self Pipe Alignment
- Eliminates field threading
- Fit GRC/IMC/EMT (Fits all UL approved metal Pipe)