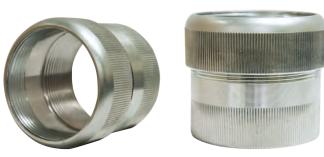

# Universal Super Fitting™ 3 Piece Coupling

# Applications

Used to join two lengths of conduit; couples conduit when conduit cannot be turned Threaded GRC/IMC to Threaded GRC/IMC Threaded GRC/IMC to Unthreaded GRC/IMC Threaded GRC/IMC to Thin Wall EMT UL Concrete-tight

## Features

- Ease of installation/Quick-connect
- Universal connecting Threaded to Threaded, Threaded to Unthreaded
- No more turning Pipe
- Self Pipe Alignment
- Eliminates field threading
- Fit GRC/IMC/EMT (Fits all UL approved metal Pipe)