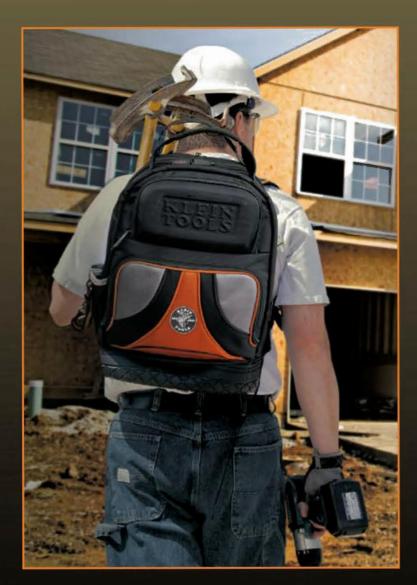

55421BP-14

- Hard, molded front pocket protects safety glasses
- Large zipper pocket for storing small parts and tools

5541819-14