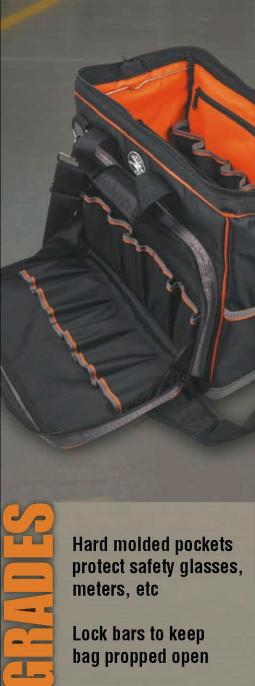

Each and every product in the Tradesman Pro<sup>™</sup> line is developed and designed using extensive feedback from tradespeople, and now we are using that feedback to make these bags even better. We surveyed more than 4000 tradespeople who purchased the original Tradesman Pro<sup>™</sup> bags and asked how we could improve them. Through their responses, we've found ways to make these bags even more durable, versatile and functional – including molded bases on all the tool totes to make them sturdier, longer pockets to better fit screwdrivers and locking bars to keep bags propped open for quicker access to tools. Look for the "Improved Features" to see other ways we've made our Tradesman Pro<sup>™</sup> bags even better!

Hard molded pocket

meters, etc

protects safety glasses,

side pocket

| Description                | UPC#<br>0-92644+                                        | Length                                                                                                                                | Width                                                                                                                                                                                                | Height                                                                                                                                                                                                                                                        | Pockets                                                                                                                                                                                                                                                                                                                  | Weight                                                                                                                                                                                                                                                                                                                                                          |
|----------------------------|---------------------------------------------------------|---------------------------------------------------------------------------------------------------------------------------------------|------------------------------------------------------------------------------------------------------------------------------------------------------------------------------------------------------|---------------------------------------------------------------------------------------------------------------------------------------------------------------------------------------------------------------------------------------------------------------|--------------------------------------------------------------------------------------------------------------------------------------------------------------------------------------------------------------------------------------------------------------------------------------------------------------------------|-----------------------------------------------------------------------------------------------------------------------------------------------------------------------------------------------------------------------------------------------------------------------------------------------------------------------------------------------------------------|
| Extreme Electrician's Bag  | 55464-3                                                 | 17.5" (444.5 mm)                                                                                                                      | 10" (254 mm)                                                                                                                                                                                         | 14" (355.6 mm)                                                                                                                                                                                                                                                | 78                                                                                                                                                                                                                                                                                                                       | 10 lbs. (4.54 kg)                                                                                                                                                                                                                                                                                                                                               |
| Ultimate Electrician's Bag | 55465-0                                                 | 19" (482.6 mm)                                                                                                                        | 6.5" (165 mm)                                                                                                                                                                                        | 16" (406 mm)                                                                                                                                                                                                                                                  | 55                                                                                                                                                                                                                                                                                                                       | 8.75 lbs. (3.97 kg)                                                                                                                                                                                                                                                                                                                                             |
| Backpack                   | 55467-4                                                 | 14.5" (368 mm)                                                                                                                        | 7.25" (190)                                                                                                                                                                                          | 20" (508 mm)                                                                                                                                                                                                                                                  | 39                                                                                                                                                                                                                                                                                                                       | 6.05 lbs. (2.74 kg)                                                                                                                                                                                                                                                                                                                                             |
|                            | Extreme Electrician's Bag<br>Ultimate Electrician's Bag | Description         0-92644+           Extreme Electrician's Bag         55464-3           Ultimate Electrician's Bag         55465-0 | Description         0-92644+         Length           Extreme Electrician's Bag         55464-3         17.5" (444.5 mm)           Ultimate Electrician's Bag         55465-0         19" (482.6 mm) | Description         0-92644+         Length         Writh           Extreme Electrician's Bag         55464-3         17.5" (444.5 mm)         10" (254 mm)           Ultimate Electrician's Bag         55465-0         19" (482.6 mm)         6.5" (165 mm) | Description         0-92644+         Length         whith         Height           Extreme Electrician's Bag         55464-3         17.5" (444.5 mm)         10" (254 mm)         14" (355.6 mm)           Ultimate Electrician's Bag         55465-0         19" (482.6 mm)         6.5" (165 mm)         16" (406 mm) | Description         0-92644+         Length         within         Height         Pockets           Extreme Electrician's Bag         55464-3         17.5" (444.5 mm)         10" (254 mm)         14" (355.6 mm)         78           Ultimate Electrician's Bag         55465-0         19" (482.6 mm)         6.5" (165 mm)         16" (406 mm)         55 |