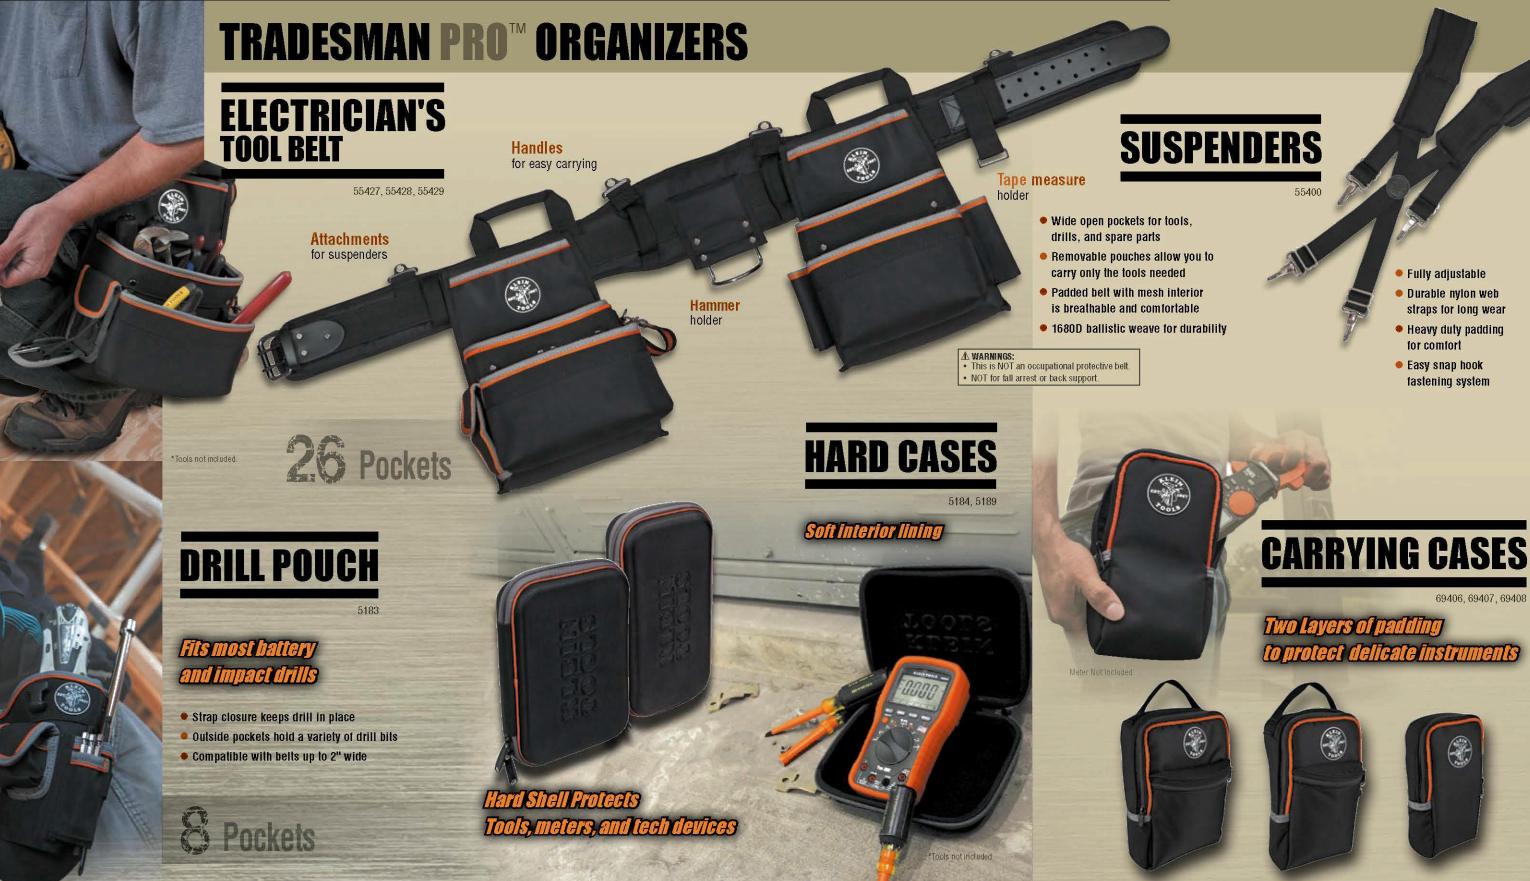

### New and Improved

| Cat. No. | Description                      | UPC#<br>0-92644+ | Length                               | Width      | Height          | Pockets | Weight              |
|----------|----------------------------------|------------------|--------------------------------------|------------|-----------------|---------|---------------------|
| 5183     | Drill Pouch                      | 55433-9          | 7.25" (184 mm)                       | 3" (76 mm) | 12.25" (311 mm) | 8       | .47 lbs. (.21 kg)   |
| 55427    | Electrician's Tool Belt - Medium | 55427-8          | Waist 31" - 34" (787 mm - 864 mm)    |            | -               | 26      | 4.15 lbs. (1.88 kg) |
| 55428    | Electrician's Tool Belt - Large  | 55428-5          | Waist 35" - 39" (889 mm - 991 mm)    | <u> </u>   | -               | 26      | 4.16 lbs. (1.89 kg) |
| 55429    | Electrician's Tool Belt - XLarge | 55429-2          | Waist: 40" - 44" (1016 mm - 1118 mm) |            | -               | 26      | 4.30 lbs. (1.95 kg) |
| 55400    | Suspenders                       | 55400-1          | One Size Fits most                   | -          |                 |         | .90 lbs. (0.41 kg)  |

| Cat. No. | Description          | UPC#<br>0-92644+ | Length          | Width           | Height        | Pockets | Weight              |
|----------|----------------------|------------------|-----------------|-----------------|---------------|---------|---------------------|
| 5184     | Medium Hard Case     | 55434-6          | 8.75" (222 mm)  | 2.25" (57 mm)   | 6.5" (165 mm) | 1       | 0.63 lbs. (0.29 kg) |
| 5189     | Large Hard Case      | 55435-3          | 10.25" (260 mm) | 2.25" (57 mm)   | 5.5" (140 mm) | 1       | 0.63 lbs. (0.29 kg) |
| 69406    | Small Carrying Case  | 69406-6          | 4.50" (114mm)   | 9.25" (235 mm)  | 2.25" (57mm)  | 1       | 0.38 lbs (0.17 kg)  |
| 69407    | Medium Carrying Case | 69407-3          | 6" (152 mm)     | 10.25" (260mm)  | 2.25" (57 mm) | 2       | 0.53 lbs. (0.24 kg) |
| 69408    | Large Carrying Case  | 69408-0          | 7.00" (178mm)   | 10.25" (260 mm) | 2.25" (57 mm) | 2       | 0.66 lbs. (0.30 kg) |

69406, 69407, 69408

- Top opening has reinforced metal frame that stays open for easy loading/unloading
- Heavy-duty telescoping handle
- Withstands cold conditions

Wide open interior to accommodate large tools