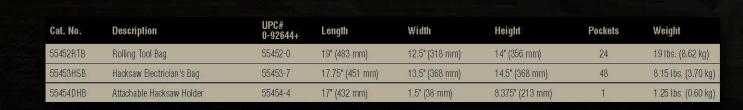

**TRADESMAN PRO<sup>™</sup> ORGANIZERS** 

55452BTB

Molded kick plate to protect from the elements

55453HSE

- Fits standard hacksaws up to 16.5"
  Tough, durable molded bottom can withstand cold conditions
- 1680D ballistic weave for durability

Maximum tool storage with shoulder strap and handles for easy carrying

55454DHB

Rugged 6-Inch Wheels Easily handle rough terrain

Up to 200 Lbs. Load Tested

KLEIN TOOLS

Tools not included

### Quick link for attaching to most tool bags, carts, ladders, etc

Top-Loading Hacksaw Pocket

with protective plastic lining

Fits standard hacksaws up to 16.5"
1680D ballistic weave for durability