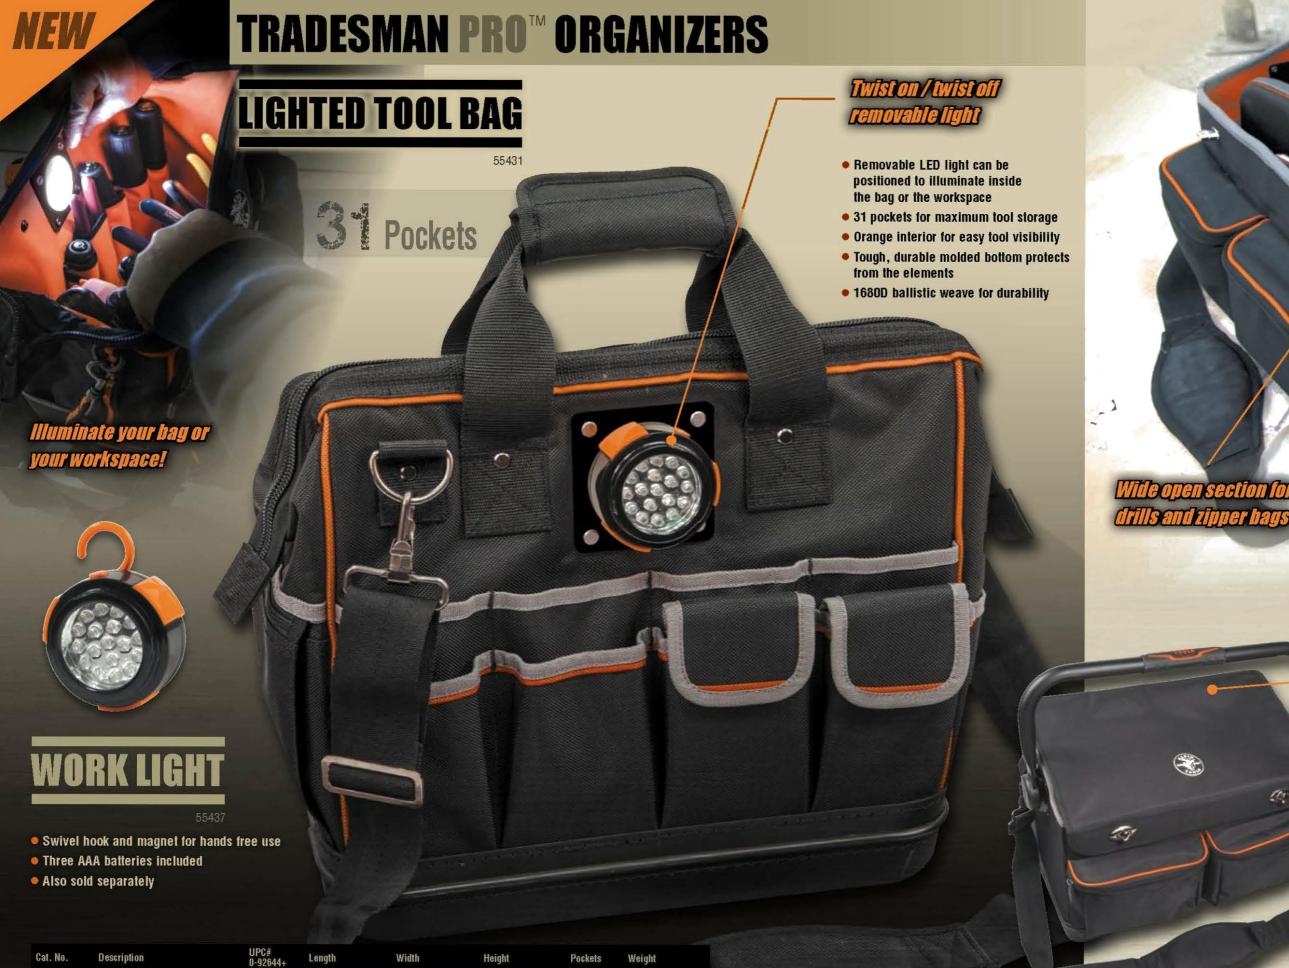

# TRADESMAN PRO™ ORGANIZERS

100

30

CT.

For Professionals... Since 1857®USA

## What is TRADESMAN PRO\*?

Durable, versatile, functional and designed with the tradesperson in mind. Those are the qualities that make up the Tradesman Pro<sup>™</sup> line of tool bags, pouches, belts and more. Each Tradesman Pro<sup>™</sup> product is built from durable materials and rugged stitching that hold up to every day jobsite use. This comprehensive line includes products designed to fit virtually any tool storage need – from large rolling bags to small tech cases. Most importantly, they are functional – with bright orange interiors to find tools faster and plenty of pockets sized specifically to fit all your tools.

Each and every product in the Tradesman Pro<sup>™</sup> line is developed and designed using extensive feedback from tradespeople, and now we are using that feedback to make these bags even better. We surveyed more than 4000 tradespeople who purchased the original Tradesman Pro<sup>™</sup> bags and asked how we could improve them. Through their responses, we've found ways to make these bags even more durable, versatile and functional – including molded bases on all the tool totes to make them sturdier, longer pockets to better fit screwdrivers and locking bars to keep bags propped open for quicker access to tools. Look for the "Improved Features" to see other ways we've made our Tradesman Pro<sup>™</sup> bags even better!

### Making Great Bags Even Better

10015

| Description              | UPC#<br>0-92644+                             | Length                                                                                                                     | Width                                                                                                                                                                                     | Height                                                                                                                                                                                                                                             | Pockets                                                                                                                                                                                                                                                                                                      | Weight                                                                                                                                                                                                                                                                                                                                            |
|--------------------------|----------------------------------------------|----------------------------------------------------------------------------------------------------------------------------|-------------------------------------------------------------------------------------------------------------------------------------------------------------------------------------------|----------------------------------------------------------------------------------------------------------------------------------------------------------------------------------------------------------------------------------------------------|--------------------------------------------------------------------------------------------------------------------------------------------------------------------------------------------------------------------------------------------------------------------------------------------------------------|---------------------------------------------------------------------------------------------------------------------------------------------------------------------------------------------------------------------------------------------------------------------------------------------------------------------------------------------------|
| Lighted Tool Bag         | 55431-5                                      | 15.25" (388 mm)                                                                                                            | 8" (203 mm)                                                                                                                                                                               | 14" (356 mm)                                                                                                                                                                                                                                       | 31                                                                                                                                                                                                                                                                                                           | 4.95 lbs. (2.25 kg)                                                                                                                                                                                                                                                                                                                               |
| 17" Tool Tote with Cover | 55432-2                                      | 19.75" (502 mm)                                                                                                            | 10.25" (260 mm)                                                                                                                                                                           | 13" (330 mm)                                                                                                                                                                                                                                       | 17                                                                                                                                                                                                                                                                                                           | 10.3 lbs. (4.67 kg)                                                                                                                                                                                                                                                                                                                               |
| Work Light               | 55437-7                                      | -                                                                                                                          | 2.8* (72 mm)                                                                                                                                                                              | 1.5" depth                                                                                                                                                                                                                                         | -                                                                                                                                                                                                                                                                                                            | .21 lbs. (.10 kg)                                                                                                                                                                                                                                                                                                                                 |
|                          | Lighted Tool Bag<br>17" Tool Tote with Cover | Description         0-92644+           Lighted Tool Bag         55431-5           17" Tool Tote with Cover         55432-2 | Description         0-92644+         Length           Lighted Tool Bag         55431-5         15.25" (388 mm)           17" Tool Tote with Cover         55432-2         19.75" (502 mm) | Description         0-92644+         Length         With           Lighted Tool Bag         55431-5         15.25" (388 mm)         8" (203 mm)           17" Tool Tote with Cover         55432-2         19.75" (502 mm)         10.25" (260 mm) | Description         0-92644+         Length         Width         Height           Lighted Tool Bag         55431-5         15.25" (388 mm)         8" (203 mm)         14" (356 mm)           17" Tool Tote with Cover         55432-2         19.75" (502 mm)         10.25" (260 mm)         13" (330 mm) | Description         0-92644+         Length         With         Height         Pockets           Lighted Tool Bag         55431-5         15.25" (388 mm)         8" (203 mm)         14" (356 mm)         31           17" Tool Tote with Cover         55432-2         19.75" (502 mm)         10.25" (260 mm)         13" (330 mm)         17 |