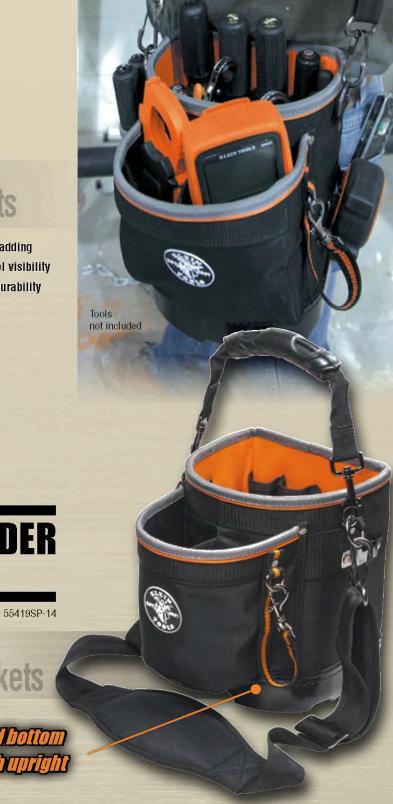

### TRADESMAN PRO<sup>™</sup> ORGANIZERS

EXTREME

**ELECTRICIAN'S BAG** 

78 Pockets

5541718-14

lock bars to keep hag propped open

• Longer pockets for screwdrivers

• Two padded meter pockets inside the bag Mesh

| Cat. No.   | Description    | UPC#<br>0-92644+ | Length         | Width           | Height          | Pockets | Weight              |
|------------|----------------|------------------|----------------|-----------------|-----------------|---------|---------------------|
| 554158-14  | 8" Tote        | 55462-9          | 8.75" (222 mm) | 8.75" (222 mm)  | 17" (431.8 mm)  | 20      | 5.20 lbs. (2.36 kg) |
| 5541610-14 | 10" Tote       | 55463-6          | 10" (254 mm)   | 10.25" (260 mm) | 12.25" (311 mm) | 40      | 6.55 lbs. (2.97 kg) |
| 55419SP-14 | Shoulder Pouch | 55466-7          | 8" (203.2 mm)  | 5" (127 mm)     | 10" (254 mm)    | 16      | 3.2 lbs. ( 1.45 kg) |