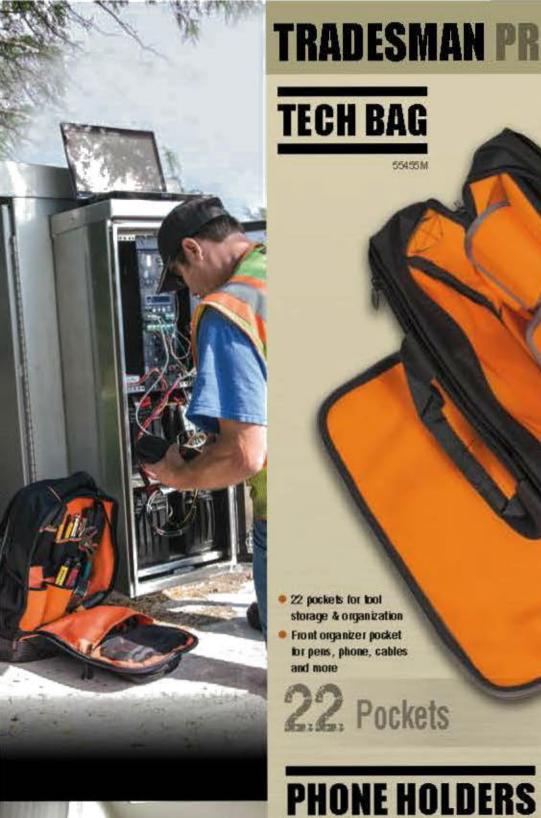

### **TECH BAG** 55455M

Separate padded laptop pocket

22 pockets for tool storage & organization Front organizer pocket tor pens, phone, cables and more

> Magnelic llap closure

Phone® is a registered rademark of Apple, Inc.

Galaxy S<sup>e</sup> is a registered trademark of Samsung Bectronics Co., Ltd.

22. Pockets

iPhone® & Galaxy S®

**Protective guards and** water resistant hollom

10019

55460, 55461

E Star

Metal clip allaches lo hells up to 2" wide

25 pockets for loof slorage & organization

Tough, durable molded bollom projects from the elements

| Gal. No:  | Description                              | UPC♥<br>0-92644+ | Width           | Height          | Depth          | Peckels           | Weight              |
|-----------|------------------------------------------|------------------|-----------------|-----------------|----------------|-------------------|---------------------|
| 55455 M   | Tech Bag                                 | 55455-1          | 17.50° (445 mm) | 1525° (387 mm)  | 7.00" (178 mm) | 22                | 4.91 lbs. (223 kg)  |
| 55456 BPL | Tech Backpack                            | 55456-8          | 1400" (356 mm)  | 1825' (464 mm)  | 7.00" (178 mm) | 25                | 6.41 lbs. (2.91 kg) |
| 55460     | Phone Holder - iPhone <sup>®</sup> 4 & 5 | 55460-5          | 3.00" (76 mm)   | 5.75" (146 mm)  | 1.50" (38 mm)  | 3 <del>44</del> . | 0.22.1bs. (0.10.kg) |
| 55461     | Phone Holder - Galaxy S*3 & 4            | 55461-2          | 3.25" (84 mm)   | 5 875' (149 mm) | 1.50" (38 mm)  |                   | 0.26 lbs. (0.12 kg) |