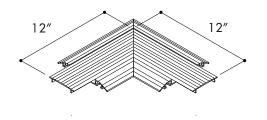

## **OPTIONAL ACCESSORIES**

90° CORNER KIT (Available May 2021)

Allows Wireway to make a 90° turn.

Part Number: Description:

CT.XPO.1-AC-C90-SV EXPRESS on floor CORNER.

90 degree complete kit.