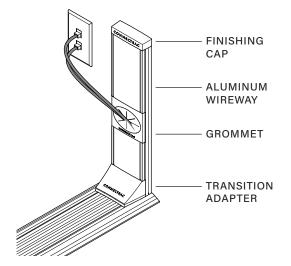

## WALL CHANNEL KIT (Available May 2021)

The Wall Channel Kit comes in two sizes (2', 12') and is used when power/data cabling is running outside the wall. The 2' Wall Channel Kit is designed to connect to an existing wall outlet box, while the 12' Wall Channel Kit is designed for running conduit up the wall to connect to a junction box. Both sizes can be cut to size in the field.

Part Number:Description:CT.XPO.1-AC-WT-02-SV2' Wall Channel KitCT.XPO.1-AC-WT-12-SV12' Wall Channel Kit