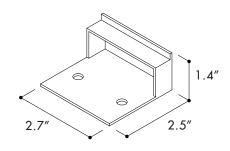

## **ROUGH-IN FRAME**

Installed before drywall to provide a rough opening for cabling.

Part Number:Description:CT.XPO.1-AC-RIFRough-In Frame