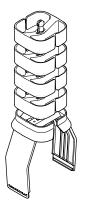

## **VERTICAL WIRE MANAGER**

Attaches to any power or data device to manage cabling.

Part Number: Description:

CT.AC-WMV.1-DG Vertical Wire Manager