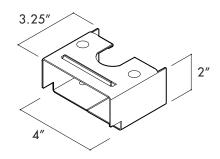

## **ROUGH-IN FRAME**

Installed before drywall to provide a rough opening for cabling.

Part Number: Description:
CT.AC-RIF.1 Rough-In Frame