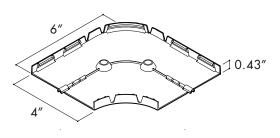

## 90° CORNER KIT

Allows Wireway to make a 90° turn.

Part Number: Description:

CT.XP-AC-C90 EXPRESS under carpet CORNER.

90 degree complete kit