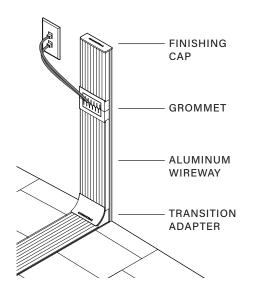

#### WALL CHANNEL KIT

The Wall Channel Kit comes in two sizes (2', 12') and is used when power/data cabling is running outside the wall. The 2' Wall Channel Kit is designed to connect to an existing wall outlet box, while the 12' Wall Channel Kit is designed for running conduit up the wall to connect to a junction box. Both sizes can be cut to size in the field.

Part Number:Description:CT.XP-AC-WT-02-SV2' Wall Channel Kit

CT.XP-AC-WT-12-SV 12' Wall Channel Kit