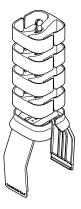

## **VERTICAL WIRE MANAGER**

Attaches to any power or data device to manage cabling.

Part Number:

CT.AC-WMV.1-DG

Description:

Vertical Wire Manager