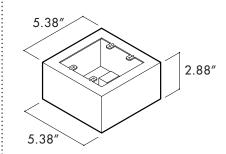

## A/V DEVICE

Holds any standard double-gang faceplate.

Part Number:

CT.C.DT3.1-DG

**Description:** A/V Device