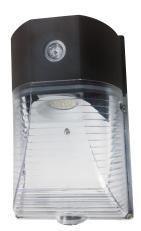

## **DESCRIPTION:**

The WL-LED26 is a compact, energy efficient wall light is a great security lighting option for building entrances, loading areas, walkways, and exit doors.

### **FEATURES:**

- Sturdy construction with durable aluminum housing and clear polycarbonate lens to withstand harsh weather conditions.
- The fixture has a 1/2" NPT conduit entry at the bottom and a 1/2" knockout in the back for conduit entry.
- Mounts to a standard junction box.
- Clear polycarbonate lens and white reflector creates bright, widespread illumination.
- Electronic photocell included for dusk to dawn operation.
- Ideal for mounting heights of 10' 20'.
- Replaces 70W Metal Halide fixtures.