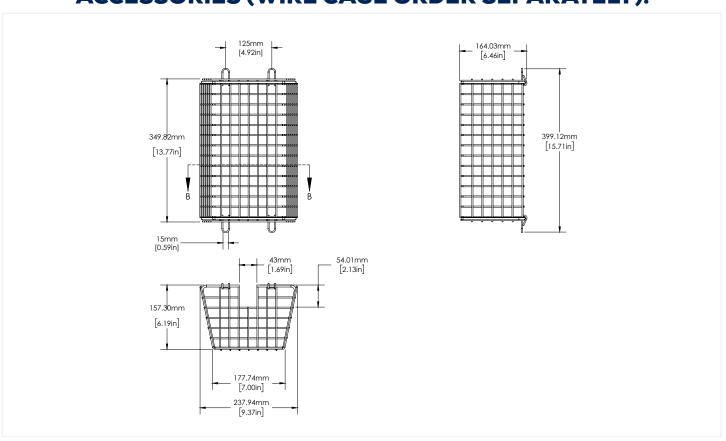

|
| PF                             | 0.99                                                        |
| LED Life (L80)                 | >54,000 hours                                               |
| Operating Temp                 | -40°C to +40°C                                              |
| Housing Material               | Die Cast Aluminum                                           |
| Mounting                       | Wall Mount                                                  |
| Accessories Sold<br>Separately | Wire cage                                                   |
| Certification                  | ETL Listed, 5 Year Warranty,<br>Wet Locations, DLC Standard |











## **DIMENSIONS:**



# **ACCESSORIES (WIRE CAGE ORDER SEPARATELY):**





## **ORDERING GUIDE:**



Note: Photocell can be deactivated by disconnecting the wires to the photocell.

(Remove the threaded button photocell  $\,$  and disconnect wires, ensure to fasten the photocell for proper sealing).

## **ORDERING GUIDE**

| Check the items that you wish to order:                                      |  |
|------------------------------------------------------------------------------|--|
| 093454 WL-LED26-B-5K-BRZ-DIM-PC-CL 098016 - WIRE CAGE ZINC PLATED STEEL F/WL |  |