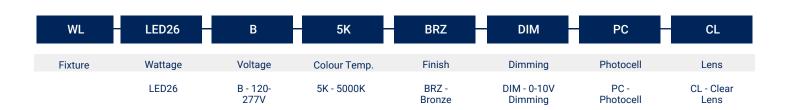

## **ORDERING GUIDE:**

Note: Photocell can be deactivated by disconnecting the wires to the photocell.

(Remove the threaded button photocell  $\,$  and disconnect wires, ensure to fasten the photocell for proper sealing).

## **ORDERING GUIDE**

| Check the items that you wish to order:                                      |  |
|------------------------------------------------------------------------------|--|
| 093454 WL-LED26-B-5K-BRZ-DIM-PC-CL 098016 - WIRE CAGE ZINC PLATED STEEL F/WL |  |