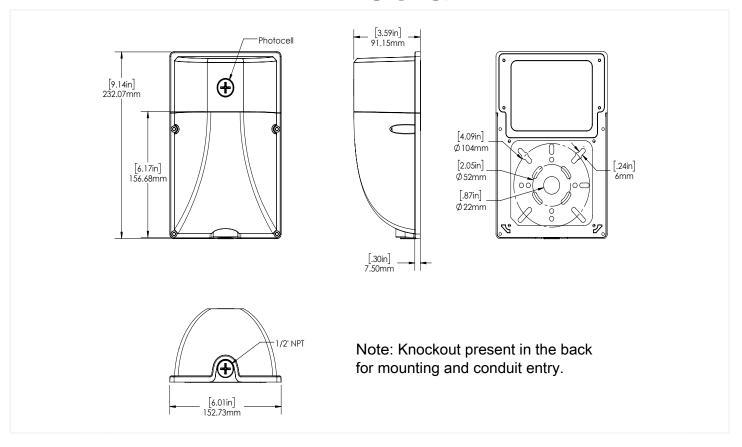

| 14.1%                                                       |
| PF                             | 0.99                                                        |
| LED Life (L80)                 | >54,000 hours                                               |
| Operating Temp                 | -40°C to +40°C                                              |
| Housing Material               | Die Cast Aluminum                                           |
| Mounting                       | Wall Mount                                                  |
| Accessories Sold<br>Separately | Wire cage                                                   |
| Certification                  | ETL Listed, 5 Year Warranty,<br>Wet Locations, DLC Standard |











## **DIMENSIONS:**



# **ACCESSORIES (WIRE CAGE ORDER SEPARATELY):**





## **ORDERING GUIDE:**



Note: Photocell can be deactivated by disconnecting the wires to the photocell.

(Remove the threaded button photocell  $\,$  and disconnect wires, ensure to fasten the photocell for proper sealing).

## **ORDERING GUIDE**

| Check the items that you wish to order:                                      |  |
|------------------------------------------------------------------------------|--|
| 093454 WL-LED26-B-5K-BRZ-DIM-PC-CL 098016 - WIRE CAGE ZINC PLATED STEEL F/WL |  |