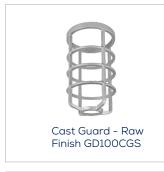

## **GD100CGS CAST GUARD (SOLD SEPARATELY)**

### **FEATURES**

- Heavy duty raw/painted cast guard for use with RAB Design Vapourproof fixtures.
- Machined threads for smooth fit to RAB Design fixtures.
- Set screw to lock guard securely to fixture.