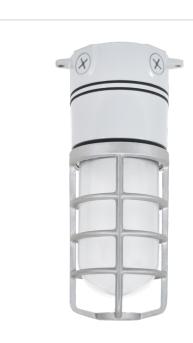

### **DESCRIPTION**

The DVAKSX-LED14 is a versatile fixture that can be used in industrial and architectural applications. The fixture is available in custom colours and has a variety of globe and guard accessories. Not for use in hazardous locations.

### **FEATURES**

- Sleek, modern look with the same ruggedness as the original DVAKS fixture.
- 10 minute retrofit. Retrofits to existing 4" round/octagon boxes.
- Polycarbonate lens can be easily replaced with glass globe and guard to provide a different look.
- Precision die cast aluminum housing with powder coat paint finish for industrial and architectural applications.
- Grey polyester powder coat paint finish for protection against oxidization.

DVAKSX-LED14 shown with GD100CGS Cast Guard and GL100SB Sandblasted Globe.