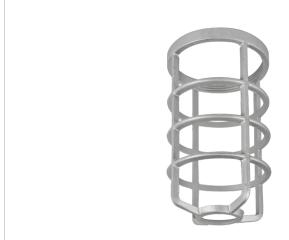

## **GD100CGS CAST GUARD (SOLD SEPARATELY)**

### **FEATURES**

- Heavy duty raw/painted cast guard for use with RAB Design Vapourproof fixtures.
- Machined threads for smooth fit to RAB Design fixtures.
- Set screw to lock guard securely to fixture.