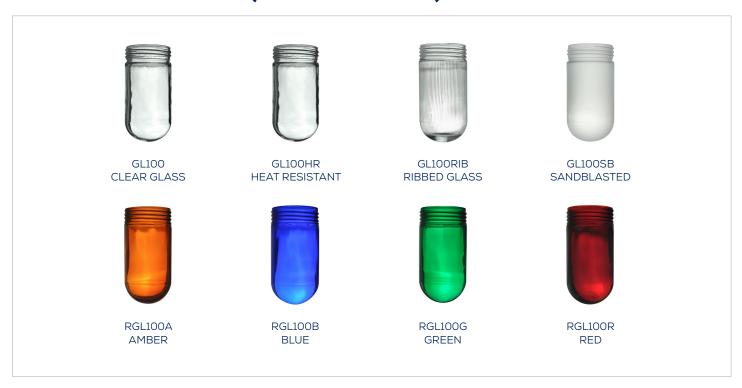

### **ACCESSORIES**

RAB Design carries a diverse line of durable and cost efficient glass globes. They come in various finishes, which include impregnated colours.

### **GLASS GLOBES OPTIONS (SOLD SEPARATELY)**