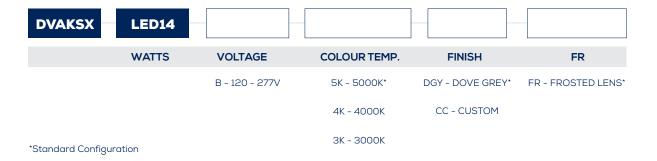

# **DVAKSX-LED14**

Ceiling Mount LED Vapourproof

| SPECIFICATIONS*  |                                                       |
|------------------|-------------------------------------------------------|
| Watts            | 14W                                                   |
| Lumens           | 1585                                                  |
| Efficacy         | 111                                                   |
| Replaces Up To   | 100W Incandescent /<br>36W CFL<br>Vapourproof fixture |
| Colour Temp      | 5000K*, 4000K, 3000K                                  |
| Certification    | ETL, DLC                                              |
| Operating Temp   | -40°C to 40°C                                         |
| Voltage          | 120-277V                                              |
| LED Life         | 50,000 hours                                          |
| Housing Material | Aluminum                                              |
| Lens Material    | Polycarbonate                                         |
| Power Factor     | 0.991                                                 |
| CRI              | 84                                                    |
| THD              | 10.8%                                                 |
|                  |                                                       |

### **ORDERING GUIDE**