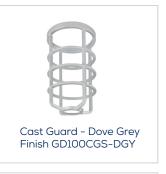

## **GD100CGS CAST GUARD (SOLD SEPARATELY)**

### **FEATURES**

- Heavy duty raw/painted cast guard for use with RAB Design Vapourproof fixtures.
- Machined threads for smooth fit to RAB Design fixtures.
- Set screw to lock guard securely to fixture.