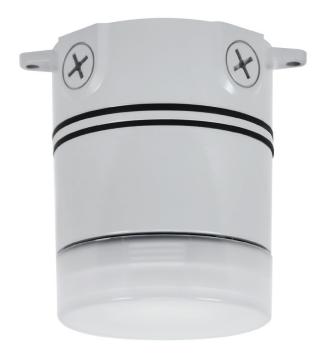

Project Notes





# **DVAKSX-LED14**

Ceiling Mount LED Vapourproof

| SPECIFICATIONS*  |                                                       |
|------------------|-------------------------------------------------------|
| Watts            | 14W                                                   |
| Lumens           | 1585                                                  |
| Efficacy         | 111                                                   |
| Replaces Up To   | 100W Incandescent /<br>36W CFL<br>Vapourproof fixture |
| Colour Temp      | 5000K*, 4000K, 3000K                                  |
| Certification    | ETL, DLC                                              |
| Operating Temp   | -40°C to 40°C                                         |
| Voltage          | 120-277V