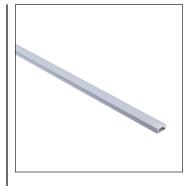

# LED-TP-AL1607

6' Aluminum Mounting Channel with Lens Cove, Under Cabinet & Millwork

| Job Information |  |      |
|-----------------|--|------|
| Project Name    |  | Туре |
| Location        |  |      |
| Quantity        |  | Date |
| Contact/Phone   |  |      |
| Notes           |  |      |

## Description

This 6' Aluminum mounting channel securely mounts flexible LED tape light (TP1, TP2 and TP7 series) to a surface. Includes 4 mounting clips and 4 end caps.

**Notes:** Accessories are sold separately. For additional options please consult your Liteline representative.