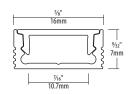

## **Technical Drawings**

## Features

**Construction** This mounting channel is constructed from 6063 Aluminum. The frosted diffusing lens is constructed from PC.