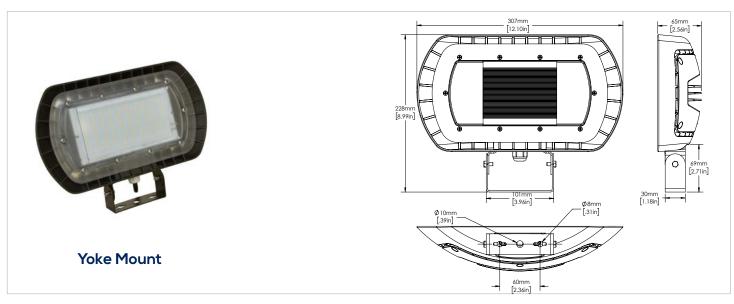

# ORA4-LED80 LED WALL / FLOOD LIGHT

| SPECIFICATIONS*              |                                          |
|------------------------------|------------------------------------------|
| Watts                        | 78W                                      |
| Lumens                       | 8827                                     |
| Efficacy                     | 113 lm/W                                 |
| Replaces Up To               | 250W MH                                  |
| Colour Temp                  | 4,000K                                   |
| Certification                | cULus, DLC, IP65                         |
| Operating Temp               | -40°C to +40°C                           |
| Voltage                      | 120-277V,<br>347V in wall mount          |
| LED Life                     | 100,000 hours                            |
| Housing Material             | Aluminum                                 |
| Lens Material                | Polycarbonate                            |
| Total Harmonic<br>Distortion | 20.36%                                   |
| Power Factor                 | 0.9743                                   |
| Mounting Options             | Yoke Mount, Knuckle<br>Mount, Wall Mount |

### **FEATURES**

- Elegant, sleek design with a modern look.
- Fixture head may be aimed down for dark sky compliance, or aimed out as needed.
- Three mounting options available knuckle, yoke and wall mount.

# **DIMENSIONS**