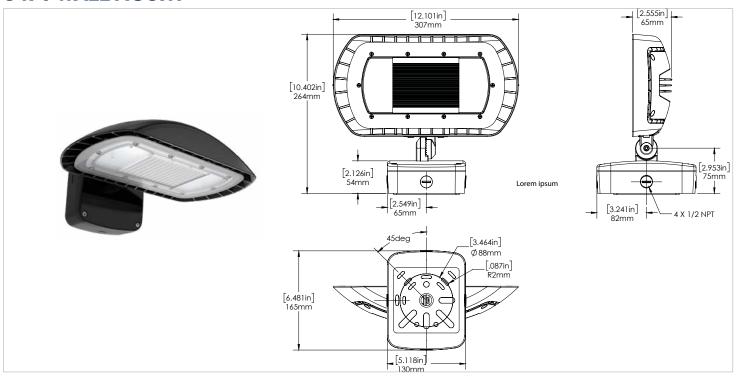

erimeter Lighting



**Shopping Malls** 

### **FEATURES**

- Elegant, sleek design with a modern look.
- Fixture head may be aimed down for dark sky compliance, or aimed out as needed.
- Three mounting options available knuckle, yoke and wall mount.

<sup>\*</sup>The above specs apply to the standard product configuration. For spec information on other product configurations please see page 3. NOTE: Not all of our product configurations are qualified on the DLC QPL. To view all of our DLC qualified products please visit the DLC qualified products list at www.designlights.org/qpl.



# **DIMENSIONS**









### **PHOTOMETRICS**



### **ARCHITECTURAL WALL MOUNT**

For architectural wall mount version order ORA knuckle mount with architectural backbox separately





### 347V WALL MOUNT