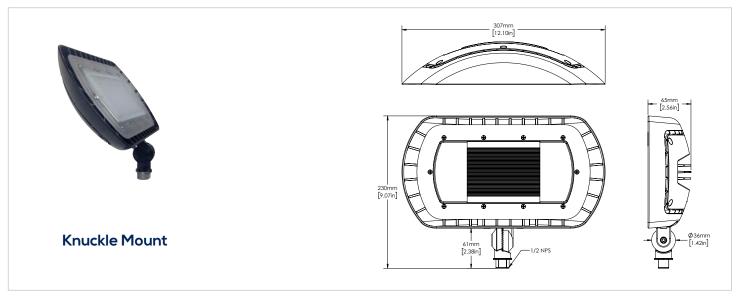

# ORA4-LED80 LED WALL / FLOOD LIGHT

| SPECIFICATIONS*              |                                          |
|------------------------------|------------------------------------------|
| Watts                        | 78W                                      |
| Lumens                       | 8827                                     |
| Efficacy                     | 113 lm/W                                 |
| Replaces Up To               | 250W MH                                  |
| Colour Temp                  | 4,000K                                   |
| Certification                | cULus, DLC, IP65                         |
| Operating Temp               | -40°C to +40°C                           |
| Voltage                      | 120-277V,<br>347V in wall mount          |
| LED Life                     | 100,000 hours                            |
| Housing Material             | Aluminum                                 |
| Lens Material                | Polycarbonate                            |
| Total Harmonic<br>Distortion | 20.36%                                   |
| Power Factor                 | 0.9743                                   |
| Mounting Options             | Yoke Mount, Knuckle<br>Mount, Wall Mount |

### **FEATURES**

- Elegant, sleek design with a modern look.
- Fixture head may be aimed down for dark sky compliance, or aimed out as needed.
- Three mounting options available knuckle, yoke and wall mount.

# **DIMENSIONS**