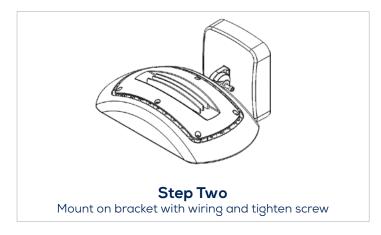

### **FEATURES**

- Elegant, sleek design with a modern look.
- Fixture head may be aimed down for dark sky compliance, or aimed out as needed.
- Three mounting options available knuckle, yoke and wall mount.