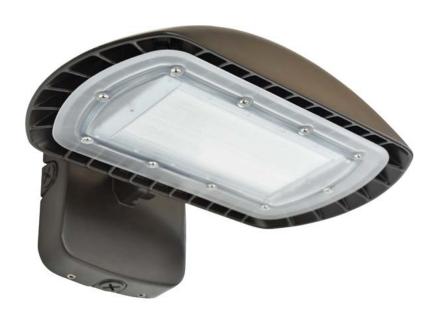

# ORA4-LED80 LED WALL / FLOOD LIGHT

| SPECIFICATIONS*              |                                          |
|------------------------------|------------------------------------------|
| Watts                        | 78W                                      |
| Lumens                       | 8827                                     |
| Efficacy                     | 113 lm/W                                 |
| Replaces Up To               | 250W MH                                  |
| Colour Temp                  | 4,000K                                   |
| Certification                | cULus, DLC, IP65                         |
| Operating Temp               | -40°C to +40°C                           |
| Voltage                      | 120-277V,<br>347V in wall mount          |
| LED Life                     | 100,000 hours                            |
| Housing Material             | Aluminum                                 |
| Lens Material                | Polycarbonate                            |
| Total Harmonic<br>Distortion | 20.36%                                   |
| Power Factor                 | 0.9743                                   |
| Mounting Options             | Yoke Mount, Knuckle<br>Mount, Wall Mount |

## **DESCRIPTION**

The ORA-LED is a fully adjustable multi-purpose fixture that replaces traditional wall packs or floods. The ORA features a sleek, elegant design with multiple mounting options.

### **FEATURES**

- Elegant, sleek design with a modern look.
- Fixture head may be aimed down for dark sky compliance, or aimed out as needed.
- Three mounting options available knuckle, yoke and wall mount.