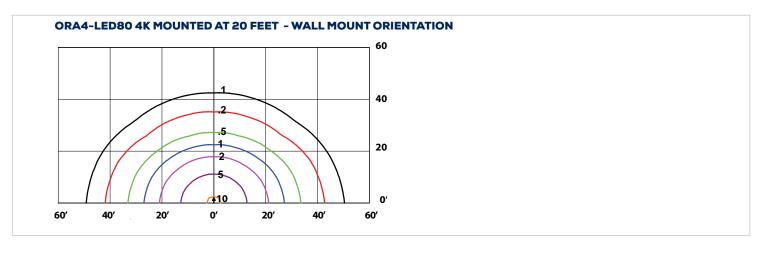

eplaces traditional wall packs or floods. The ORA features a sleek, elegant design with multiple mounting options.

#### **APPLICATIONS**







**Condos** 



Perimeter Lighting



**Shopping Malls** 

### **FEATURES**

- Elegant, sleek design with a modern look.
- Fixture head may be aimed down for dark sky compliance, or aimed out as needed.
- Three mounting options available knuckle, yoke and wall mount.

<sup>\*</sup>The above specs apply to the standard product configuration. For spec information on other product configurations please see page 3. NOTE: Not all of our product configurations are qualified on the DLC QPL. To view all of our DLC qualified products please visit the DLC qualified products list at www.designlights.org/qpl.



# **DIMENSIONS**









### **PHOTOMETRICS**



### **ARCHITECTURAL WALL MOUNT**

For architectural wall mount version order ORA knuckle mount with architectural backbox separately





### 347V WALL MOUNT