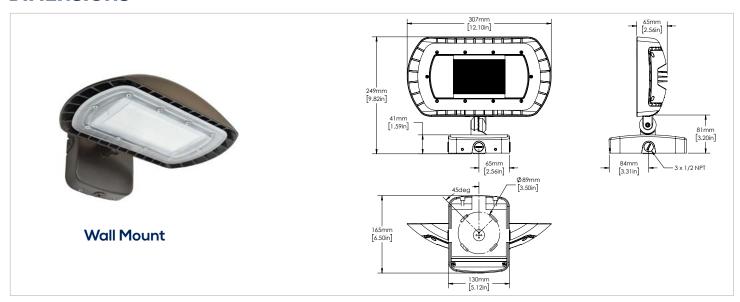

e multi-purpose fixture that replaces traditional wall packs or floods. The ORA features a sleek, elegant design with multiple mounting options.

#### **APPLICATIONS**







**Condos** 



Perimeter Lighting



**Shopping Malls** 

### **FEATURES**

- Elegant, sleek design with a modern look.
- Fixture head may be aimed down for dark sky compliance, or aimed out as needed.
- Three mounting options available knuckle, yoke and wall mount.

<sup>\*</sup>The above specs apply to the standard product configuration. For spec information on other product configurations please see page 3. NOTE: Not all of our product configurations are qualified on the DLC QPL. To view all of our DLC qualified products please visit the DLC qualified products list at www.designlights.org/qpl.



# **DIMENSIONS**









### **PHOTOMETRICS**



### **ARCHITECTURAL WALL MOUNT**

For architectural wall mount version order ORA knuckle mount with architectural backbox separately





### 347V WALL MOUNT