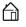

## DR40RF-WH/BK/SN

4inch LED Round Ultra Slim Recess downlight(Air tight)

| SPECIFICATION     |                               |                 |                          |
|-------------------|-------------------------------|-----------------|--------------------------|
| Application       | Ceiling Recess Mount          | Energy Star     | YES                      |
| Approved Location | Damp                          | Input           | 100-125V AC, 60Hz, 0.09A |
| Beam Angle        | 110                           | LM 79           | YES                      |
| CTT (5CCT in one) | 2700K/3000K/3500K/4000K/5000K | LM 80           | YES                      |
| Certification     | cETLus                        | Lumens          | 870                      |
| Class II          | YES                           | Lumens per Watt | 66.67                    |
| Color             | White/Black/Brushed Nickel    | Power Factor    | >0.95                    |
| CRI               | 80+                           | Projected Life  | 5 Years                  |
| Dimming           | YES                           | Wattage         | 12 Watt                  |
| Dimming Tech      | TRIAC/ELV                     | Cut-Size        | 4 1/4"                   |