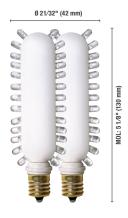

## **LED**Exit Lamp

These LED exit lamp kits minimize energy consumption and maintenance costs compared to their incandescent equivalent, while evenly illuminating both sides of the sign.

- · Easy retrofit solution
- Each retrofit kit comes with multiple adapters and adjustable bases

Exit

Metal adapter

Copper adapter

| Order<br>code | Description                      | Shape   | Watts | Volts | Color | Life<br>L70 | Case<br>qty |
|---------------|----------------------------------|---------|-------|-------|-------|-------------|-------------|
|               |                                  |         | (W)   | (VAC) |       | (hrs)       | (master)    |
| 68969         | LED/EXIT/S2/1.4W/E12/STD 2P      | U Shape | 1.4   | 120   | Red   | 80 000      | 8/32        |
| 69077         | LED/EXIT/S2/1.4W/E12/STD 2P BULK | U Shape | 1.4   | 120   | Red   | 80 000      | 2/400       |

## Kit includes

- 2 lamps E12 candelabra base
- 2 adaptors for E17 intermediate base
- 2 adaptors for DC (BA15d) base