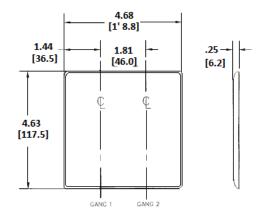

## **Ordering Information**

| Description               | Color | Catalog No. | UPC          |
|---------------------------|-------|-------------|--------------|
| 2-Gang, 2-Duplex Openings | Ivory | NP82I       | 883778102165 |

### **Specifications**

Plate Material Nylon
Plate Type 2-Gang
Plate Openings

Plate Openings Duplex Receptacle
Mounting Screws Steel painted, slotted head

Appearance Smooth