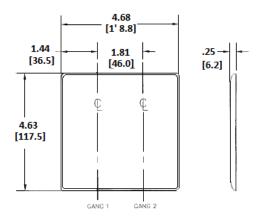

### **Ordering Information**

| <b>Description</b>        | <b>Color</b> | Catalog No. | <b>UPC</b>   |  |
|---------------------------|--------------|-------------|--------------|--|
| 2-Gang, 2-Duplex Openings | White        | NP82W       | 883778102172 |  |

#### Specifications

Plate Material Plate Type Plate Openings Mounting Screws Appearance Nylon 2-Gang Duplex Receptacle Steel painted, slotted head Smooth

**Online Resources** 

Customer Use Drawing eCatalog