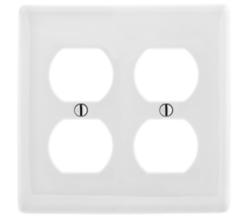

# Wallplates Duplex Receptacle Wallplates

### **Ordering Information**

| <b>Description</b>        | <b>Color</b> | Catalog No. | <b>UPC</b>   |  |
|---------------------------|--------------|-------------|--------------|--|
| 2-Gang, 2-Duplex Openings | White        | NP82W       | 883778102172 |  |

#### Specifications

Plate Material Plate Type Plate Openings Mounting Screws Appearance Nylon 2-Gang Duplex Receptacle Steel painted, slotted head Smooth

**Online Resources** 

Customer Use Drawing eCatalog