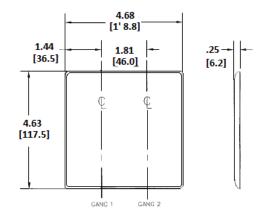

#### **Ordering Information**

| Description                  | Color | <b>Catalog Number</b> | UPC          |
|------------------------------|-------|-----------------------|--------------|
| 2-Gang, 1-Blank, 1-Decorator | White | NP1326W               | 883778110658 |
| Opening, Box Mount           |       |                       |              |

#### **Specifications**

| Material        | Nylon                       |  |
|-----------------|-----------------------------|--|
| Plate Type      | 2-Gang                      |  |
| Plate Openings  | Blank, Decorator            |  |
| Mounting Screws | Steel painted, slotted head |  |
| Appearance      | Smooth                      |  |