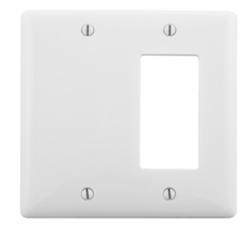

## **Combination Wallplates, 2-Gang**

#### **Ordering Information**

| Description                  | Color | <b>Catalog Number</b> | UPC          |
|------------------------------|-------|-----------------------|--------------|
| 2-Gang, 1-Blank, 1-Decorator | White | NP1326W               | 883778110658 |
| Opening, Box Mount           |       |                       |              |