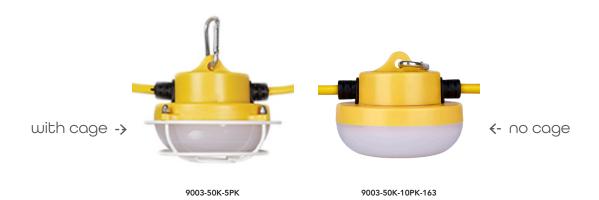

## TEMPORARY WORK SITE LIGHTS

- -> Daisy-chain multiple sets together (see table below).
- -> Lights come in permanently connected.
- Offers a flexible solution for temporary lighting.
- -> Operated on standard 120V power.
- -> Total string lenghts:
  - -5 pack = 50'
  - -10 pack = 100'.
- -> No bulbs or ballasts to replace.
- -> LED-9003-50K-10PK-163 cord is a 3 wire, 16 guage.

| PART #                | UPC          | REPLACES                     | WATTAGE       | LUMENS             | COLOR | DAISY-CHAIN        |
|-----------------------|--------------|------------------------------|---------------|--------------------|-------|--------------------|
| LED-9003-50K-5PK      | 844006038342 | 300W Incandescent (5 x 60W)  | 40W (5 x 8W)  | 5000 (per string)  | 5000K | 10 strings (500FT) |
| LED-9003-50K-10PK-163 | 844006061838 | 600W Incandescent (10 x 60W) | 80W (10 x 8W) | 10000 (per string) | 5000K | 7 strings (700FT)  |

\*5PK is ETL \*10PK is CETL