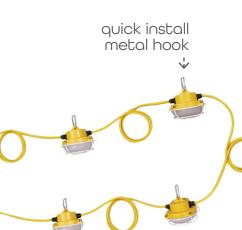

## TEMPORARY WORK SITE LIGHTS

- -> Daisy-chain multiple sets together (see table below).
- -> Lights come in permanently connected.
- Offers a flexible solution for temporary lighting.
- -> Operated on standard 120V power.
- -> Total string lenghts:
  - -5 pack = 50'
  - -10 pack = 100'.
- -> No bulbs or ballasts to replace.
- -> LED-9003-50K-10PK-163 cord is a 3 wire, 16 guage.

| PART #                | UPC          | REPLACES                     | WATTAGE       | LUMENS             | COLOR | DAISY-CHAIN        |
|-----------------------|--------------|------------------------------|---------------|--------------------|-------|--------------------|
| LED-9003-50K-5PK      | 844006038342 | 300W Incandescent (5 x 60W)  | 40W (5 x 8W)  | 5000 (per string)  | 5000K | 10 strings (500FT) |
| LED-9003-50K-10PK-163 | 844006061838 | 600W Incandescent (10 x 60W) | 80W (10 x 8W) | 10000 (per string) | 5000K | 7 strings (700FT)  |