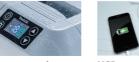

#### Compatible with 3 power sources:

18V LXT battery (two in parallel or one)

AC (through AC adapter)

12V/24V DC (cigar socket)

LED display 88 Shoulder bel akita Carrying Large 100 handle caster

**Bottle opener** 

Batterv box

**IPX4** water resistance USB output port when powered by Type A for DC5V/ 2.4A battery

Conveniently located for opening glass bottles