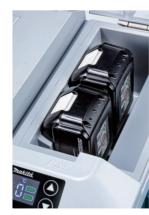

#### Compatible with 3 power sources:

18V LXT battery (two in parallel or one)

AC (through AC adapter)

12V/24V DC (cigar socket)

LED display 88 Shoulder bel akita Carrying Large 100 handle caster

**Bottle opener** 

Batterv box

**IPX4** water resistance USB output port when powered by Type A for DC5V/ 2.4A battery

Conveniently located for opening glass bottles