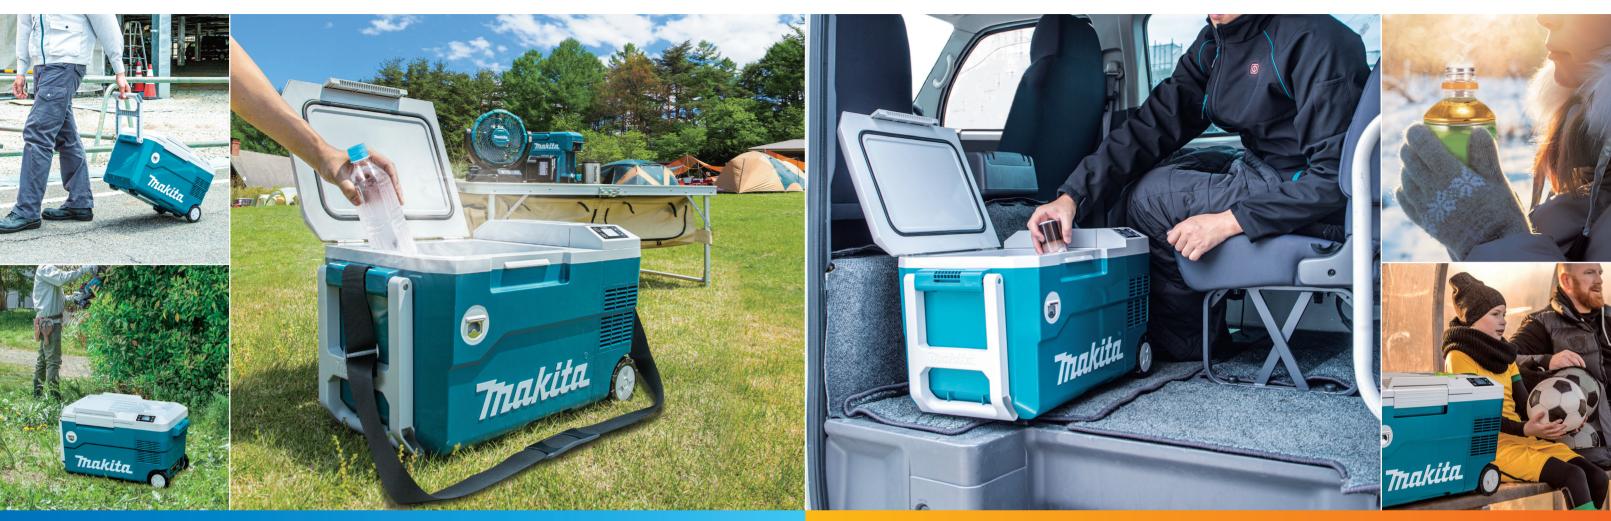

#### Compatible with 3 power sources:

18V LXT battery (two in parallel or one)

AC (through AC adapter)

12V/24V DC (cigar socket)

LED display 88 Shoulder bel akita Carrying Large 100 handle caster

**Bottle opener** 

#### Long run time

Work amount on a single full battery charge (BL1860B x2)\* -18°C [0°F] 5°C [40°F] 60°C[140°F] about 17h about 5h <sub>about</sub>4h

Shoulder Belt, AC Adaptor, Cigar Socket Cable