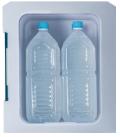

IPX4







## **Cordless Cooler and Warmer Box**



## Cooling capacity

## -18°с ~ 10°с [0°ғ ~ 50°ғ]

## Warming capacity

Two inside temperature settings

Five inside temperature settings

#### Long run time



Work amount on a single full battery charge (BL1860B x2)\* -18°C [0°F] 5°C [40°F] 60°C[140°F] about 17h about 5h <sub>about</sub>4h

#### Compatible with 3 power sources:



18V LXT battery (two in parallel or one)



AC (through AC adapter)



12V/24V DC (cigar socket)

LED display 88 Shoulder bel akita Carrying Large 100 handle caster





**Bottle opener** 

Batterv box

**IPX4** water resistance USB output port when powered by Type A for DC5V/ 2.4A battery

Conveniently located for opening glass bottles



## 55°c ~ 60°c [130°F ~ 140°F]

### **20**L (5.3gal) capacity







2L plastic bottles x4

#### Seven inside temperature settings

| Cooling capacity |            |          |          | Warming capacity |            |            |
|------------------|------------|----------|----------|------------------|------------|------------|
| -18°C/0°F        | -10°C/15°F | 0°C/30°F | 5°C/40°F | 10°C/50°F        | 55°C/130°F | 60°C/140°F |

\*Operating times are approximate and may differ depending on battery type, charging status, and usage condition.