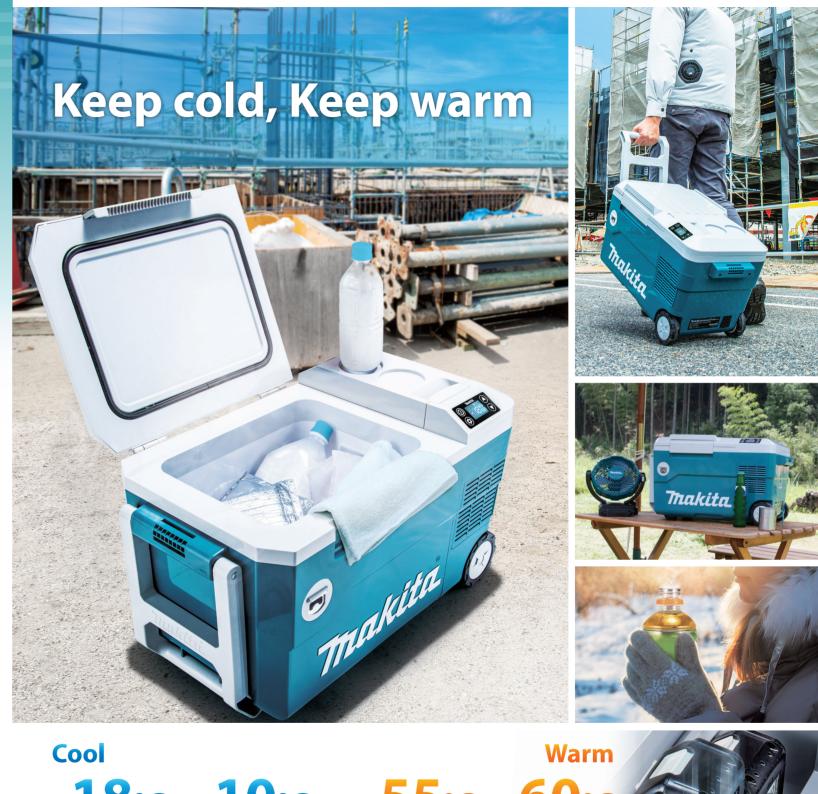

## **Cordless Cooler and Warmer Box**

| Cordless Cooler and Warmer Box |  |
|--------------------------------|--|
| DCW180                         |  |
|                                |  |

| acity               | 20 L (5.3 gal)                             |
|---------------------|--------------------------------------------|
| ing System          | Compressor type                            |
| ing Capacity        | -18/-10/0/5/10°C (0/15/30/40/50°F)         |
| ning System         | Heater                                     |
| ning Capacity       | 55 / 60℃ (130 / 140°F)                     |
| Time                | w/BL1860B X2, -18°C/5°C/60°C: 5h/17h/4h    |
| Length              | AC Adapter / Cigar Socket Cable:           |
| -                   | 2/2.5 m (6.5/8.2 ft)                       |
| mal Insulation      | 33 mm                                      |
| kness               |                                            |
| ensions (L x W x H) | 623x341x371.5 mm (24-1/2"x13-3/8"x14-5/8") |
| veight              | 13.3 - 14.3 kg (29.3 - 32.0 lbs.)          |
| -                   |                                            |
| ndard Equipment :   |                                            |

### **20**L (5.3gal) capacity

2L plastic bottles x4

#### Compatible with 3 power sources:

18V LXT battery (two in parallel or one)

AC (through AC adapter)

12V/24V DC (cigar socket)

LED display 88 Shoulder bel akita Carrying Large 100 handle caster

**Bottle opener** 

Batterv box

**IPX4** water resistance USB output port when powered by Type A for DC5V/ 2.4A battery

Conveniently located for opening glass bottles