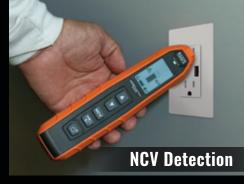

#### **RECEIVER**:

- Select from 8 sensitivity levels for optimal detection
- Audible beeps, bar graph signal, and numerical display (0 to 99) increase with signal detection
- Flashlight for low light viewing
- Non-contact voltage detection for AC Voltage