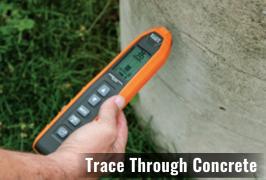

#### **TRACE WIRES**

- Behind Dry Wall
- Above Ceilings
- Under the Floor
- In Concrete
- Underground
- In PVC Pipes

CAT III 600V 2 m CE UK CA

> Intertek

#### TRACE ENERGIZED AND NON-ENERGIZED WIRES

- Behind the wall, in the ceiling, or under the floor
- In concrete
- Underground
- In PVC pipes

### Trace Hidden Wires to Detect Open or Short Faults

UNDERGROUND DETECTION