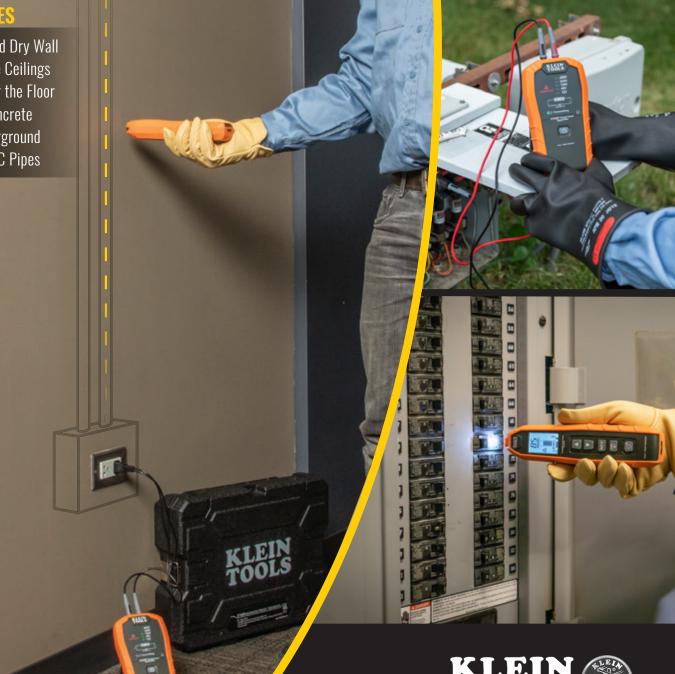

#### **TRACE WIRES**

- Behind Dry Wall
- Above Ceilings
- Under the Floor
- In Concrete
- Underground
- In PVC Pipes

CAT III 600V 2 m CE UK CA

> Intertek

#### TRACE ENERGIZED AND NON-ENERGIZED WIRES

- Behind the wall, in the ceiling, or under the floor
- In concrete
- Underground
- In PVC pipes