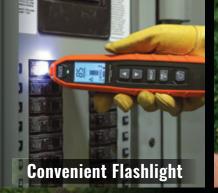

#### **RECEIVER**:

- Select from 8 sensitivity levels for optimal detection
- Audible beeps, bar graph signal, and numerical display (0 to 99) increase with signal detection
- Flashlight for low light viewing
- Non-contact voltage detection for AC Voltage