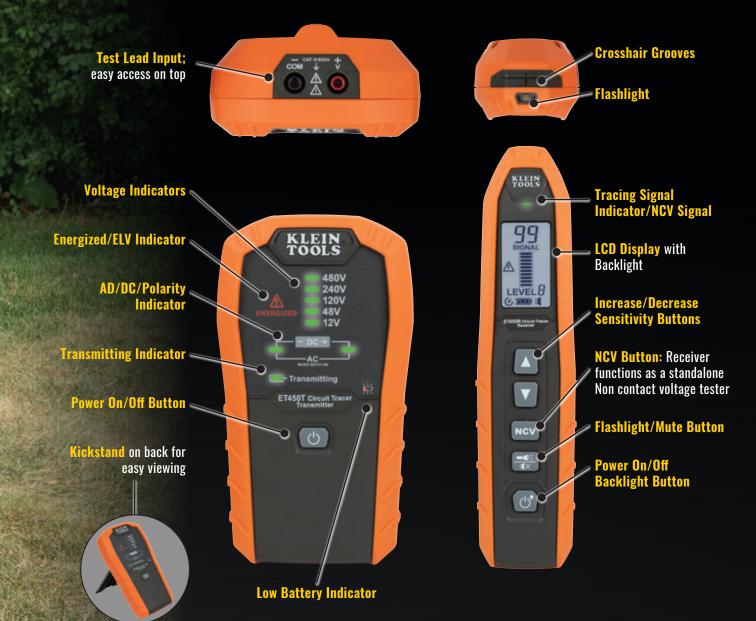

#### TRANSMITTER:

- Easy to use single button operation
- 12V to 480V AC/DC voltage indicators
- Full range of accessories to
- attach to circuits

#### **RECEIVER**:

- Select from 8 sensitivity levels for optimal detection
- Audible beeps, bar graph signal, and numerical display (0 to 99) increase with signal detection
- Flashlight for low light viewing
- Non-contact voltage detection for AC Voltage