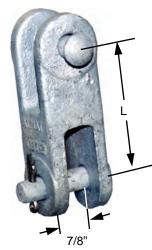

## 90 ° Double Clevis

| • | Double clevises are ductile castings |
|---|--------------------------------------|
|---|--------------------------------------|

- \*Add suffix "B" to Cat No. for machine bolt, nut and cotter key
- ♦ All ferrous parts hot dip galvanized
- ♦ Ultimate strength 30,000 lbs

| Cat No. | L<br>Inches | Shipping<br>Wt. lbs<br>(100 pcs) | Std. Pkg |
|---------|-------------|----------------------------------|----------|
| K183-2* | 3-5/8       | 240                              | 20       |