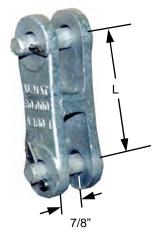

## Straight Double Clevis

| Cat No. | L<br>Inches | Shipping<br>Wt. lbs<br>(100 pcs) | Std. Pkg |
|---------|-------------|----------------------------------|----------|
| K180-1* | 4           | 300                              | 20       |

- Double clevises are ductile castings
- \*Add "B" to Cat No. for machine bolt, nut and cotter key.
- All ferrous parts hot dip galvanized
- ♦ Ultimate strength 30,000 lbs