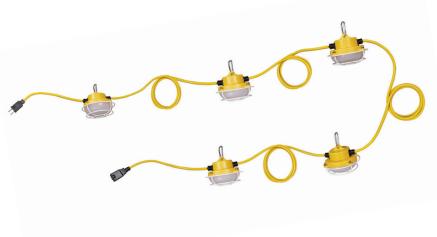

## TEMPORARY WORK SITE LIGHTS

## fast, easy LED lighting

- Daisy chain multiple sets together. (see table below)
- Lights come in permanently connected.
- Offers a flexible solution for temporary lighting
- Operates on standard 120 volt power
- Total string lengths:
  - -5 pack = 50' -10 pack = 100'
- No bulbs or ballasts to replace
- LED-9003-50K-10PK-163 cord is 3 wire,
  16 gauge

| PART #                | UPC          | REPLACES                    | WATTAGE    | LUMENS              | DAISY-CHAIN (UP TO) | ССТ   |
|-----------------------|--------------|-----------------------------|------------|---------------------|---------------------|-------|
| LED-9003-50K-5PK      | 844006038342 | 300W Incandescent (5 x 60W) | 40W (5X8W) | 5,000 (Per String)  | 10 Strings (500FT)  | 5000K |
| LED-9003-50K-10PK-163 | 844006061838 | 600W Incandescent (10x60W)  | 80W (10X8W | 10,000 (Per String) | 7 Strings (700FT)   | 5000K |