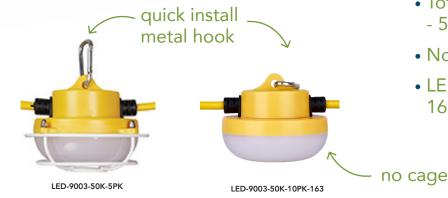

## fast, easy LED lighting

- Daisy chain multiple sets together. (see table below)
- Lights come in permanently connected.
- Offers a flexible solution for temporary lighting
- Operates on standard 120 volt power
- Total string lengths:
  - -5 pack = 50' -10 pack = 100'
- No bulbs or ballasts to replace
- LED-9003-50K-10PK-163 cord is 3 wire,
  16 gauge

| PART #                | UPC          | REPLACES                    | WATTAGE    | LUMENS              | DAISY-CHAIN (UP TO) | ССТ   |
|-----------------------|--------------|-----------------------------|------------|---------------------|---------------------|-------|
| LED-9003-50K-5PK      | 844006038342 | 300W Incandescent (5 x 60W) | 40W (5X8W) | 5,000 (Per String)  | 10 Strings (500FT)  | 5000K |
| LED-9003-50K-10PK-163 | 844006061838 | 600W Incandescent (10x60W)  | 80W (10X8W | 10,000 (Per String) | 7 Strings (700FT)   | 5000K |